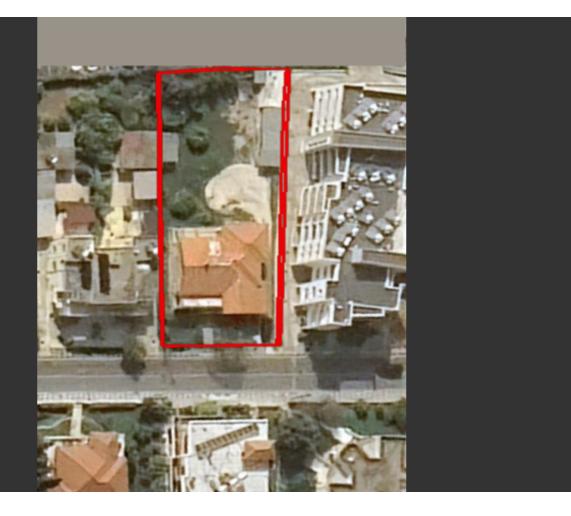

# **Key Facts**

- Residential Land
- 1,242 m<sup>2</sup> Land Size
- 160% Building Density
- Site Coverage: 50%
- Floors: 4
- Height: 17m
- Title Deed: Available

# Description

Large Residential Plot For Sale in Paphos City Center with No VAT! Conveniently positioned in a highly convenient and demanding area It boasts proximity to the District Court and TEPAK University! In addition, a large variety of amenities are within walking distance Contains an old house 1,242m2 of Plot area Around 22m of Road Frontage 160% of Building Density 50% of Site Coverage Up to 4 floors and a freight of 17m Access to a registered road All development infrastructures are in place This plot is an exceptional opportunity to develop a large 4-story residential building