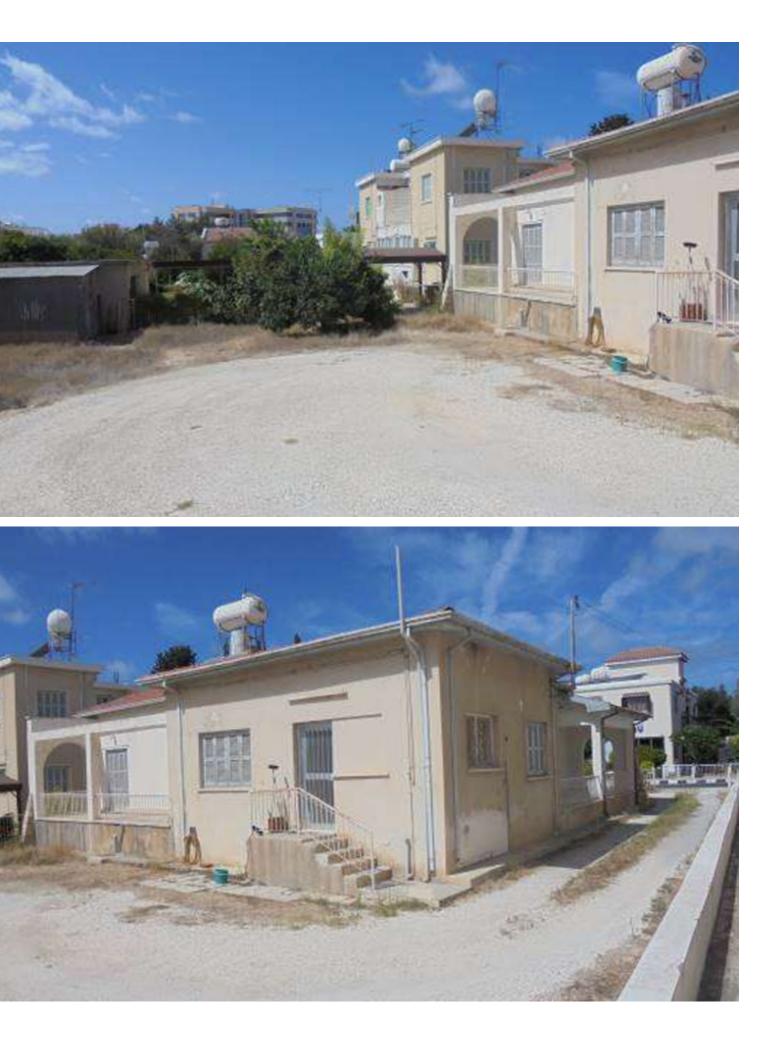

# Description

Large Residential Plot For Sale in Paphos City Center with No VAT! Conveniently positioned in a highly convenient and demanding area It boasts proximity to the District Court and TEPAK University! In addition, a large variety of amenities are within walking distance Contains an old house 1,242m2 of Plot area Around 22m of Road Frontage 160% of Building Density 50% of Site Coverage Up to 4 floors and a freight of 17m Access to a registered road All development infrastructures are in place This plot is an exceptional opportunity to develop a large 4-story residential building