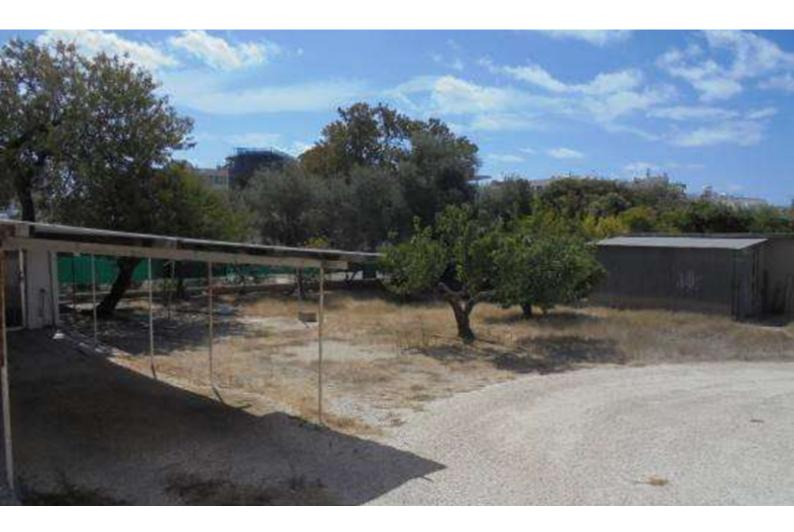

# Description

Large Residential Plot For Sale in Paphos City Center with No VAT! Conveniently positioned in a highly convenient and demanding area It boasts proximity to the District Court and TEPAK University! In addition, a large variety of amenities are within walking distance Contains an old house 1,242m2 of Plot area Around 22m of Road Frontage 160% of Building Density 50% of Site Coverage Up to 4 floors and a freight of 17m Access to a registered road All development infrastructures are in place This plot is an exceptional opportunity to develop a large 4-story residential building