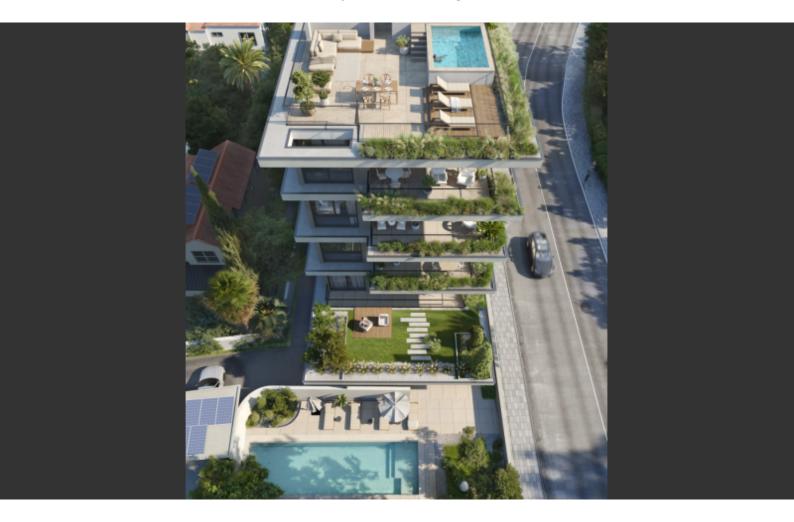

Communal swimming pool, sauna, and gym!

Private roof garden with swimming pool!

4th Floor

3 Bedrooms

2 Bathrooms

1 Ensuite + 1 Family Bathroom + 1 Guest W/C

115m2 of Net Indoor area

49m2 of Covered Veranda

5m2 of Uncovered Veranda

100m2 of Roof Garden area

4m2 of Storeroom area

**Covered Parking** 

Photovoltaic System

VRV A/C

Video entrance system with face recognition

Fitted kitchen with breakfast island

Fitted Wardrboes

Walk-in wardrobe for the master bedroom

Open Plan

Access to the roof garden via an internal staircase

**BBQ** Area

Elevator

Automated parking gates

Secure and private complex