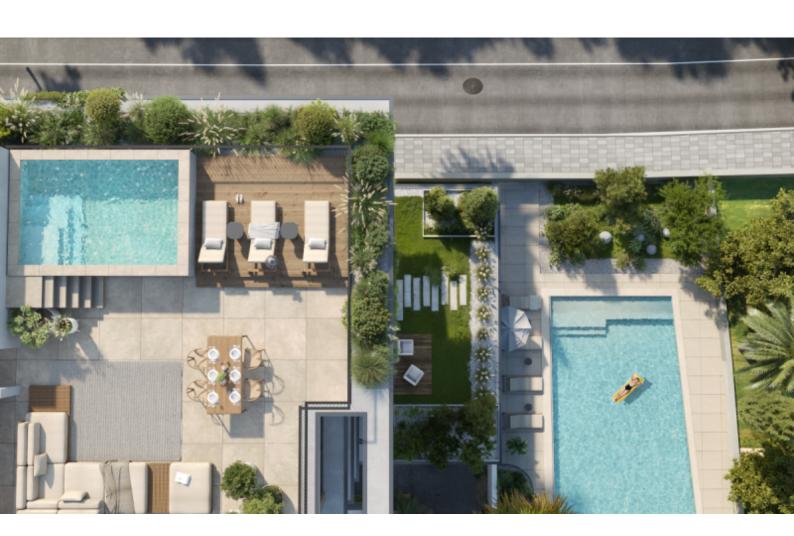

Communal swimming pool, sauna, and gym!

Private roof garden with swimming pool!

4th Floor

3 Bedrooms

2 Bathrooms

1 Ensuite + 1 Family Bathroom + 1 Guest W/C

115m2 of Net Indoor area

49m2 of Covered Veranda

5m2 of Uncovered Veranda

100m2 of Roof Garden area

4m2 of Storeroom area

**Covered Parking** 

Photovoltaic System

VRV A/C

Video entrance system with face recognition

Fitted kitchen with breakfast island

Fitted Wardrboes

Walk-in wardrobe for the master bedroom

Open Plan

Access to the roof garden via an internal staircase

**BBQ** Area

Elevator

Automated parking gates

Secure and private complex