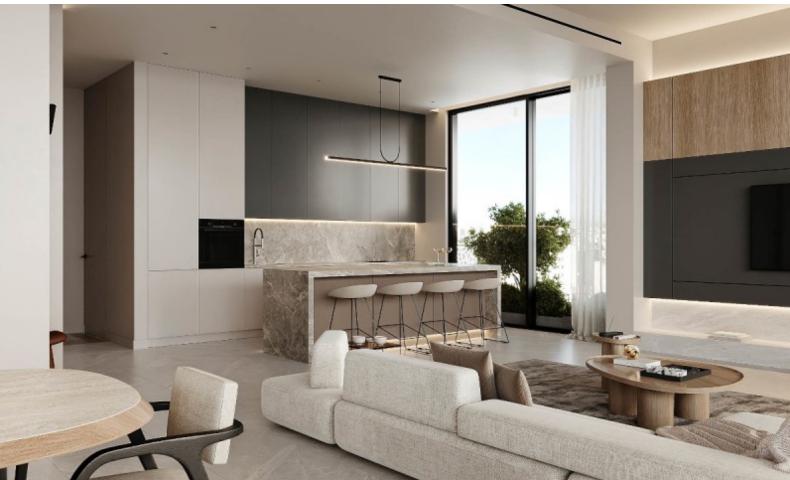

5m2 of Uncovered Veranda

100m2 of Roof Garden area

4m2 of Storeroom area

**Covered Parking** 

Photovoltaic System

VRV A/C

Video entrance system with face recognition

Fitted kitchen with breakfast island

Fitted Wardrboes

Walk-in wardrobe for the master bedroom

Open Plan

Access to the roof garden via an internal staircase

**BBQ** Area

Elevator

Automated parking gates

Secure and private complex