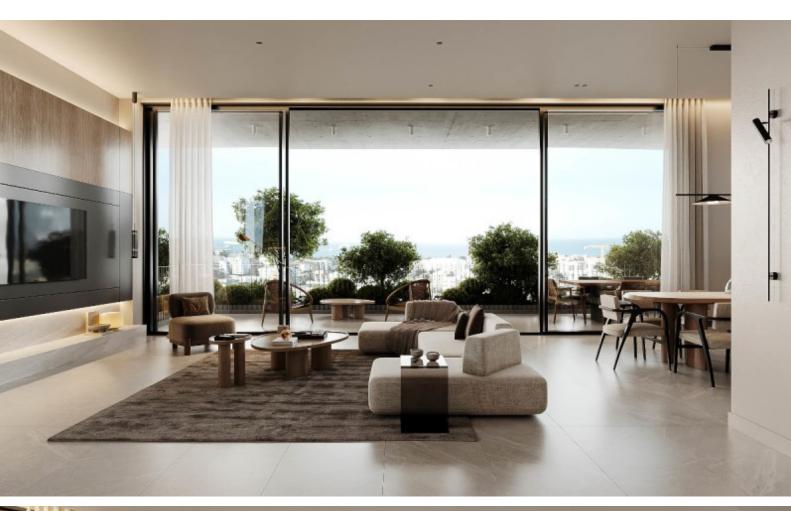

### **Description**

Brand New Luxury 3 Bedroom Penthouse For Sale in Potamos Germasogeias, Limassol Located within one of the most sought-after, convenient, and peaceful areas It offers excellent access to the seafront, the city center, and the highway! In addition, many amenities are within walking distance

Communal swimming pool, sauna, and gym!

Private roof garden with swimming pool!

4th Floor

3 Bedrooms

2 Bathrooms

1 Ensuite + 1 Family Bathroom + 1 Guest W/C

115m2 of Net Indoor area

49m2 of Covered Veranda

5m2 of Uncovered Veranda

100m2 of Roof Garden area

4m2 of Storeroom area

**Covered Parking** 

Photovoltaic System

VRV A/C

Video entrance system with face recognition

Fitted kitchen with breakfast island

Fitted Wardrboes

Walk-in wardrobe for the master bedroom

Open Plan

Access to the roof garden via an internal staircase

**BBQ** Area

Elevator

Automated parking gates

Secure and private complex