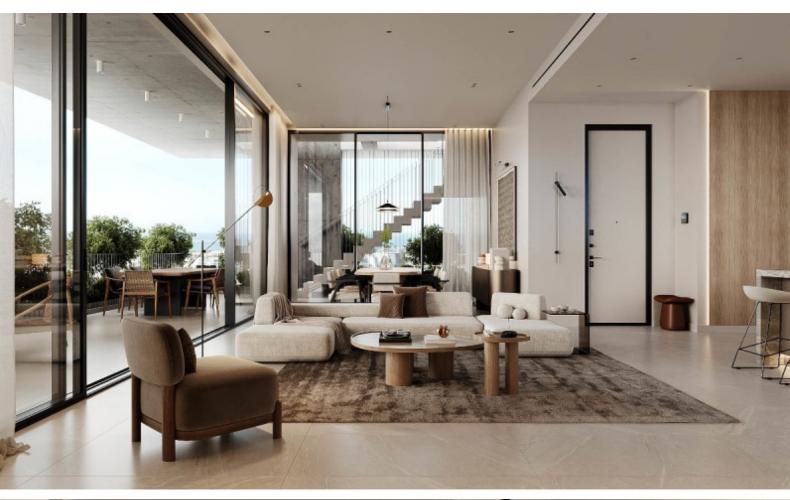

### **Description**

Brand New Luxury 3 Bedroom Penthouse For Sale in Potamos Germasogeias, Limassol Located within one of the most sought-after, convenient, and peaceful areas It offers excellent access to the seafront, the city center, and the highway! In addition, many amenities are within walking distance

Communal swimming pool, sauna, and gym!

Private roof garden with swimming pool!

4th Floor

3 Bedrooms

2 Bathrooms

1 Ensuite + 1 Family Bathroom + 1 Guest W/C

115m2 of Net Indoor area

49m2 of Covered Veranda

5m2 of Uncovered Veranda

100m2 of Roof Garden area

4m2 of Storeroom area

**Covered Parking** 

Photovoltaic System

VRV A/C

Video entrance system with face recognition

Fitted kitchen with breakfast island

Fitted Wardrboes

Walk-in wardrobe for the master bedroom

Open Plan

Access to the roof garden via an internal staircase

**BBQ** Area

Elevator

Automated parking gates

Secure and private complex