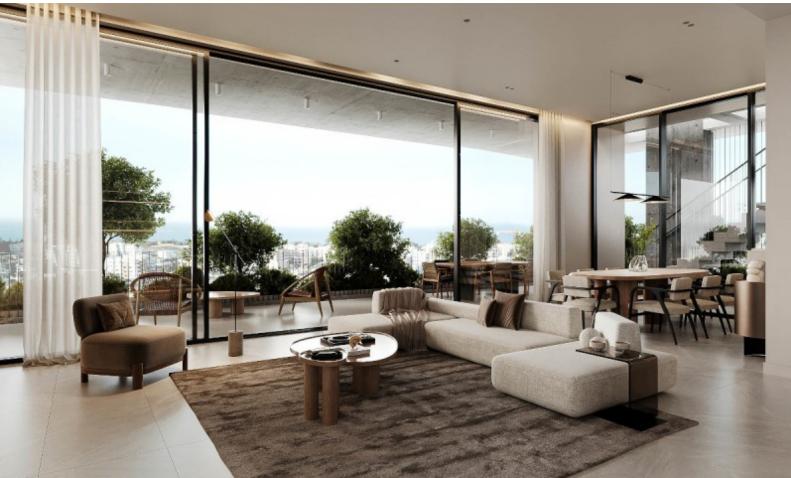

### **Description**

Brand New Luxury 3 Bedroom Penthouse For Sale in Potamos Germasogeias, Limassol Located within one of the most sought-after, convenient, and peaceful areas It offers excellent access to the seafront, the city center, and the highway! In addition, many amenities are within walking distance

Communal swimming pool, sauna, and gym!

Private roof garden with swimming pool!

4th Floor

3 Bedrooms

2 Bathrooms

1 Ensuite + 1 Family Bathroom + 1 Guest W/C

115m2 of Net Indoor area

49m2 of Covered Veranda

5m2 of Uncovered Veranda

100m2 of Roof Garden area

4m2 of Storeroom area

**Covered Parking** 

Photovoltaic System

VRV A/C

Video entrance system with face recognition

Fitted kitchen with breakfast island

Fitted Wardrboes

Walk-in wardrobe for the master bedroom

Open Plan

Access to the roof garden via an internal staircase

**BBQ** Area

Elevator

Automated parking gates

Secure and private complex