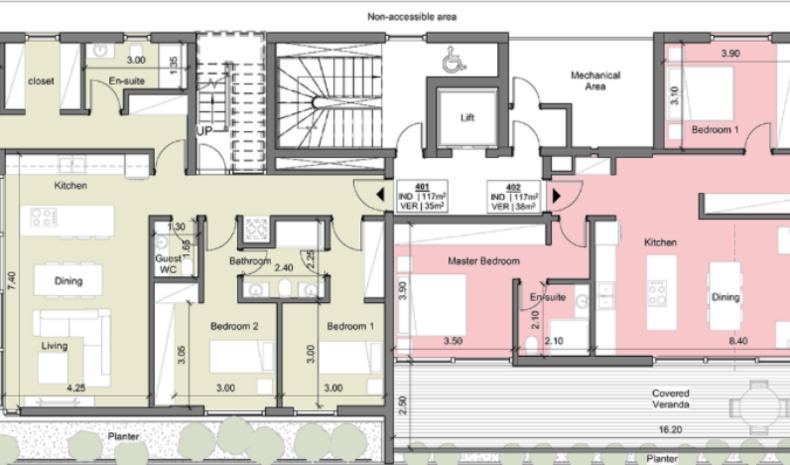

## **Key Facts**

- 3 Beds
- 2 Baths
- 115 m<sup>2</sup> Covered Area
- 49 m² Covered Verandas
- ullet Uncovered verandas:  $105 \text{m}^2$
- New Build
- Title Deed: Available

ID: 39215

Communal swimming pool, sauna, and gym!

Private roof garden with swimming pool!

4th Floor

3 Bedrooms

2 Bathrooms

1 Ensuite + 1 Family Bathroom + 1 Guest W/C

115m2 of Net Indoor area

49m2 of Covered Veranda

5m2 of Uncovered Veranda

100m2 of Roof Garden area

4m2 of Storeroom area

**Covered Parking** 

Photovoltaic System

VRV A/C

Video entrance system with face recognition

Fitted kitchen with breakfast island