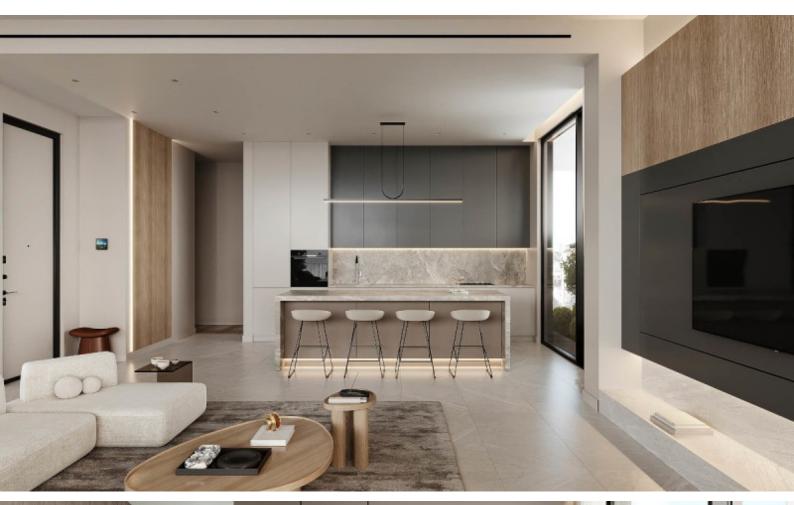

5m2 of Uncovered Veranda

100m2 of Roof Garden area

4m2 of Storeroom area

**Covered Parking** 

Photovoltaic System

VRV A/C

Video entrance system with face recognition

Fitted kitchen with breakfast island

Fitted Wardrboes

Walk-in wardrobe for the master bedroom

Open Plan

Access to the roof garden via an internal staircase

**BBQ** Area

Elevator

Automated parking gates

Secure and private complex