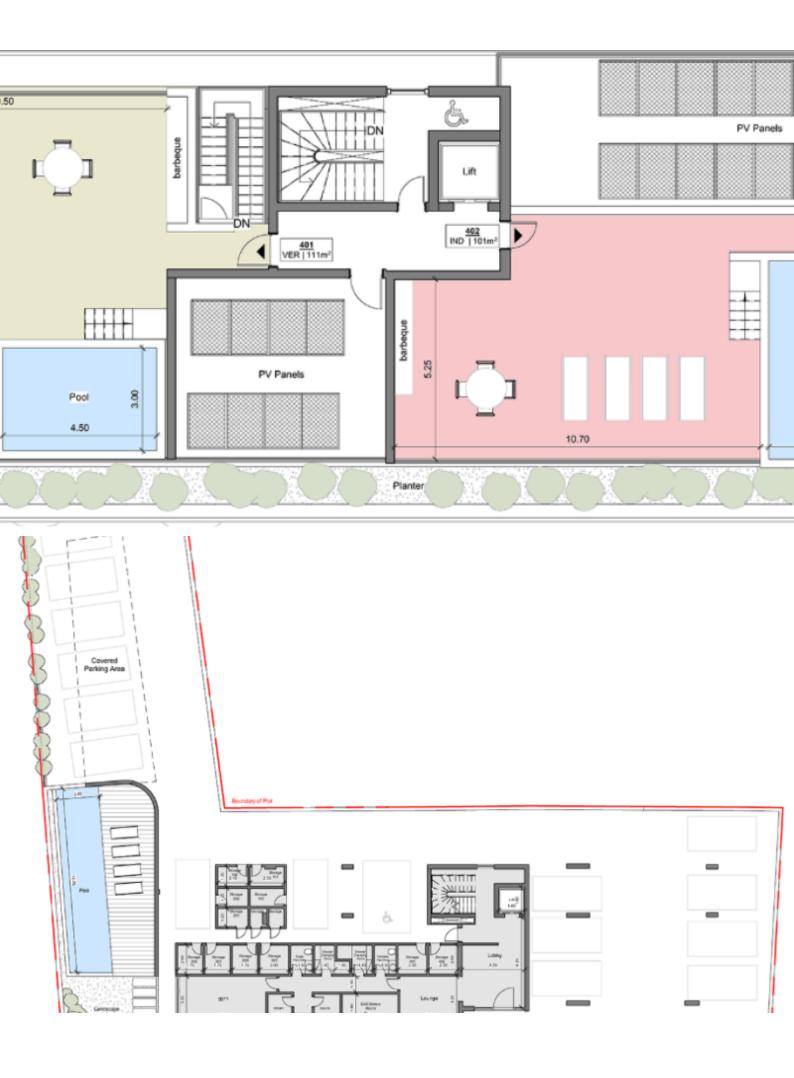

## **Key Facts**

- 3 Beds
- 2 Baths
- 115 m<sup>2</sup> Covered Area
- 49 m² Covered Verandas
- ullet Uncovered verandas:  $105 \text{m}^2$
- New Build
- Title Deed: Available

ID: 39215

#### **Indoor Features**

- Air Conditioning
- Covered Parking
- Elevator
- Fitted Kitchen
- Guest Toilet
- Master Bed
- Open-plan
- Utility Room
- Video entrance system
- Water Heater
- EPC Energy Class: Pending

#### **Outdoor Features**

- Barbecue area
- Communal pool
- Photovoltaic System
- Private pool
- Roof Garden
- Solar System

Communal swimming pool, sauna, and gym!

Private roof garden with swimming pool!

4th Floor

3 Bedrooms

2 Bathrooms

1 Ensuite + 1 Family Bathroom + 1 Guest W/C

115m2 of Net Indoor area

49m2 of Covered Veranda

5m2 of Uncovered Veranda

100m2 of Roof Garden area

4m2 of Storeroom area

**Covered Parking** 

Photovoltaic System

VRV A/C

Video entrance system with face recognition

Fitted kitchen with breakfast island

Fitted Wardrboes

Walk-in wardrobe for the master bedroom

Open Plan

Access to the roof garden via an internal staircase

**BBQ** Area

Elevator

Automated parking gates

Secure and private complex