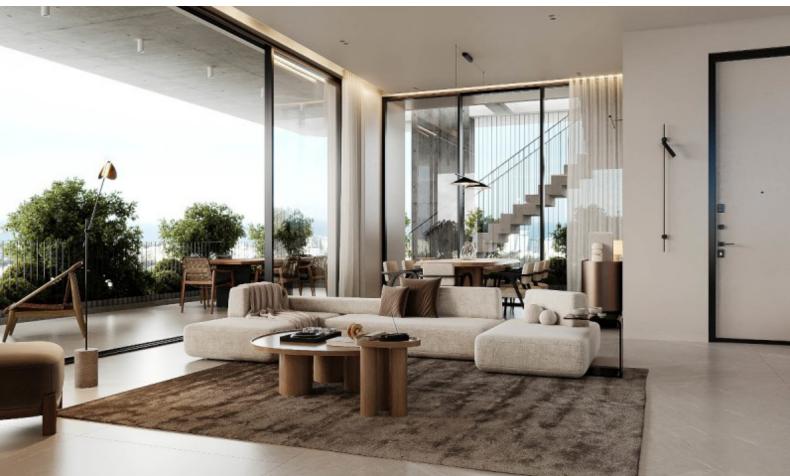

### **Description**

Brand New Luxury 3 Bedroom Penthouse For Sale in Potamos Germasogeias, Limassol Located within one of the most sought-after, convenient, and peaceful areas It offers excellent access to the seafront, the city center, and the highway! In addition, many amenities are within walking distance

Communal swimming pool, sauna, and gym!

Private roof garden with swimming pool!

4th Floor

3 Bedrooms

2 Bathrooms

1 Ensuite + 1 Family Bathroom + 1 Guest W/C

115m2 of Net Indoor area

49m2 of Covered Veranda

5m2 of Uncovered Veranda

100m2 of Roof Garden area

4m2 of Storeroom area

**Covered Parking** 

Photovoltaic System

VRV A/C

Video entrance system with face recognition

Fitted kitchen with breakfast island

Fitted Wardrboes

Walk-in wardrobe for the master bedroom

Open Plan

Access to the roof garden via an internal staircase

**BBQ** Area

Elevator

Automated parking gates

Secure and private complex