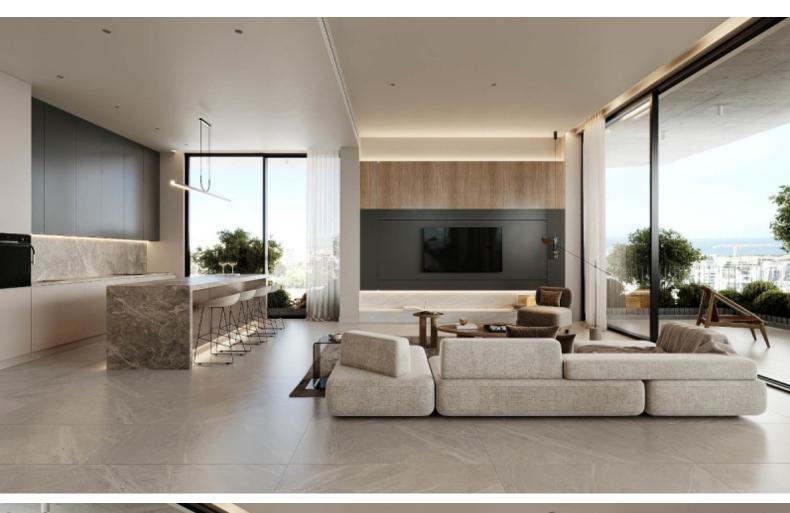

5m2 of Uncovered Veranda

100m2 of Roof Garden area

4m2 of Storeroom area

**Covered Parking** 

Photovoltaic System

VRV A/C

Video entrance system with face recognition

Fitted kitchen with breakfast island

Fitted Wardrboes

Walk-in wardrobe for the master bedroom

Open Plan

Access to the roof garden via an internal staircase

**BBQ** Area

Elevator

Automated parking gates

Secure and private complex