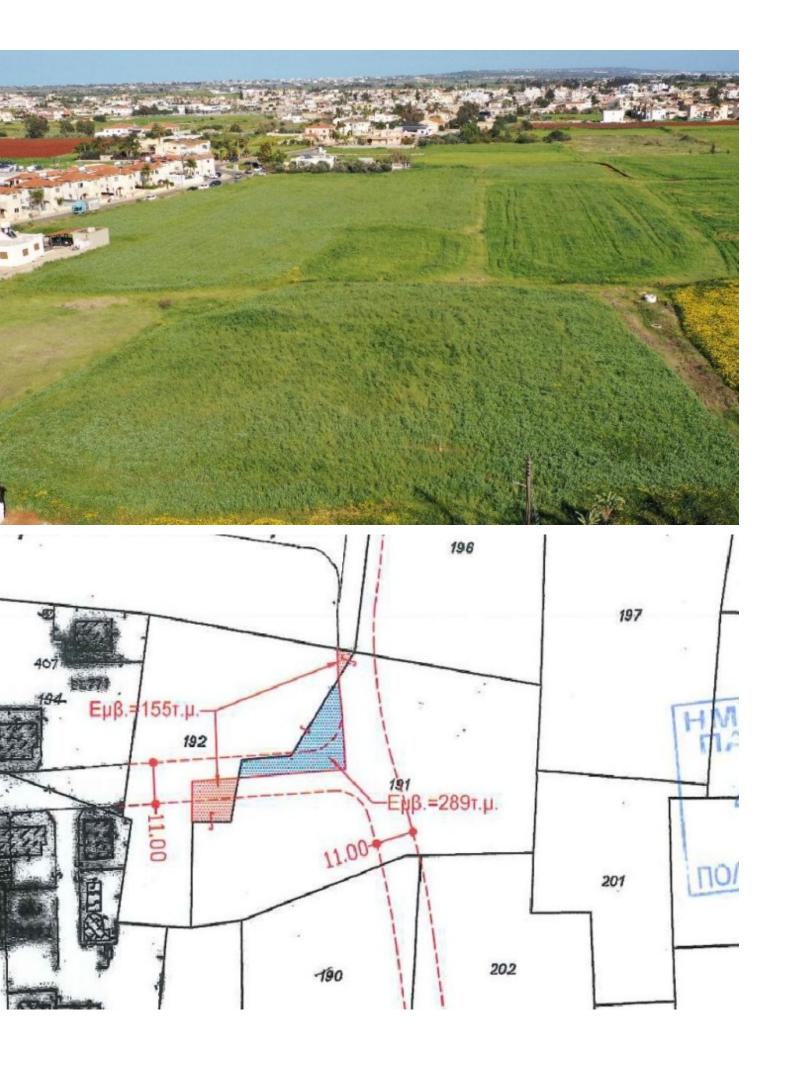

# Residential Land 4,396 SQM For Sale

### **Key Facts**

• Residential Land

• 4,396 m<sup>2</sup> Land Size

• 90% Building Density

• Site Coverage: 50%

• Floors: 2

• Height: 10m

• Title Deed: Available

# **Description**

Residential Land Parcel For Sale in Liopetri, Famagusta 4.396m2 of Plot Size 90% of Building Density 50% of Site Coverage Up to 2 Floors and 8 meters Height! 20m from the road Right of Way