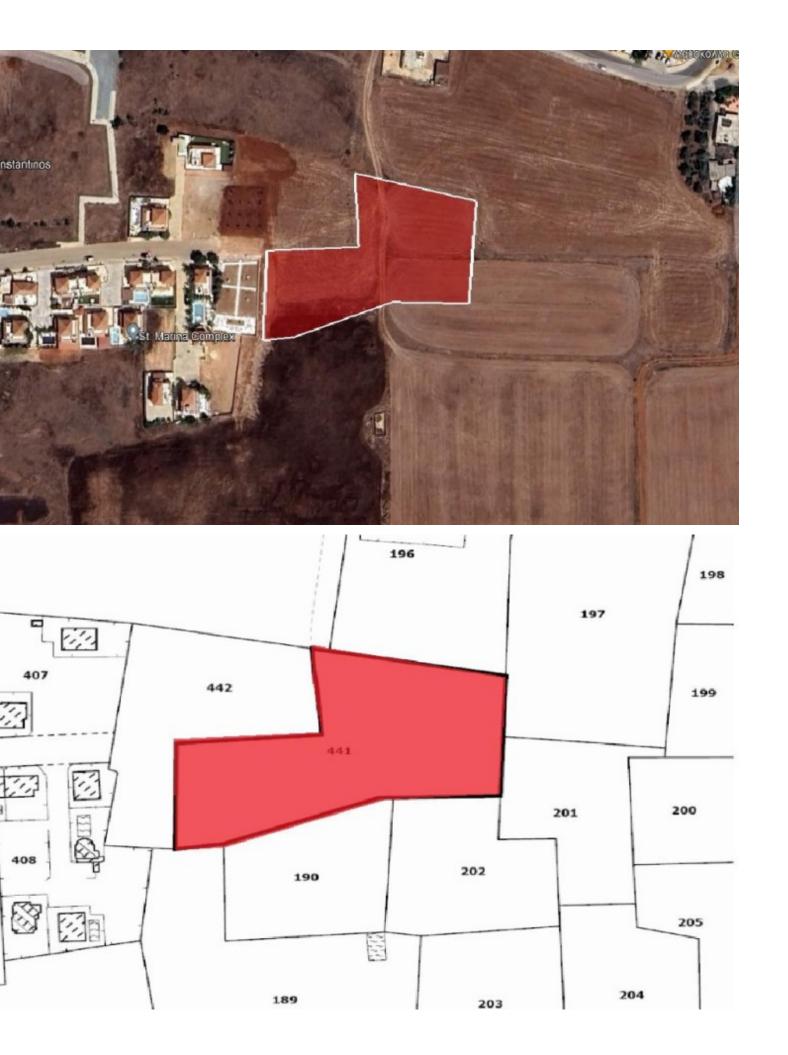

# Residential Land 4,396 SQM For Sale

### **Key Facts**

• Residential Land

• 4,396 m<sup>2</sup> Land Size

• 90% Building Density

• Site Coverage: 50%

• Floors: 2

• Height: 10m

• Title Deed: Available

# **Description**

Residential Land Parcel For Sale in Liopetri, Famagusta 4.396m2 of Plot Size 90% of Building Density 50% of Site Coverage Up to 2 Floors and 8 meters Height! 20m from the road Right of Way