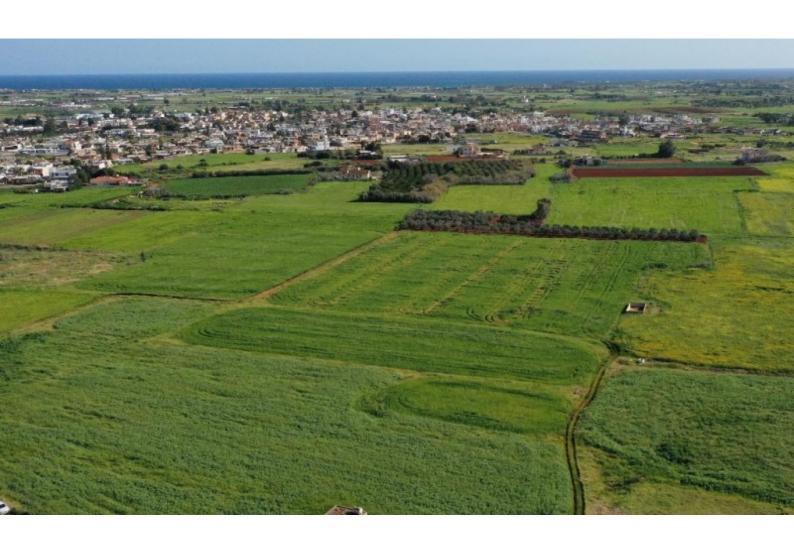

# **Description**

Residential Land Parcel For Sale in Liopetri, Famagusta 4.396m2 of Plot Size 90% of Building Density 50% of Site Coverage Up to 2 Floors and 8 meters Height! 20m from the road Right of Way

All Development Infrastructures are in Place!
This plot is ideal for the development of a residential complex!