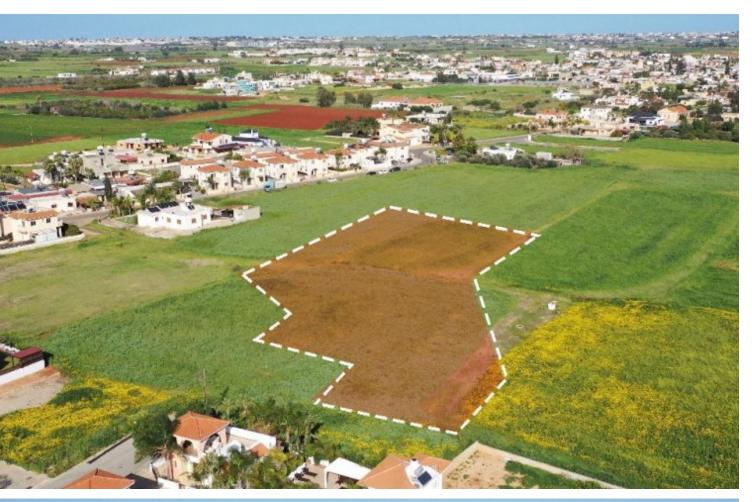

# Residential Land 4,396 SQM For Sale

### **Key Facts**

• Residential Land

• 4,396 m<sup>2</sup> Land Size

• 90% Building Density

• Site Coverage: 50%

• Floors: 2

• Height: 10m

• Title Deed: Available

# **Description**

Residential Land Parcel For Sale in Liopetri, Famagusta 4.396m2 of Plot Size 90% of Building Density 50% of Site Coverage Up to 2 Floors and 8 meters Height! 20m from the road Right of Way