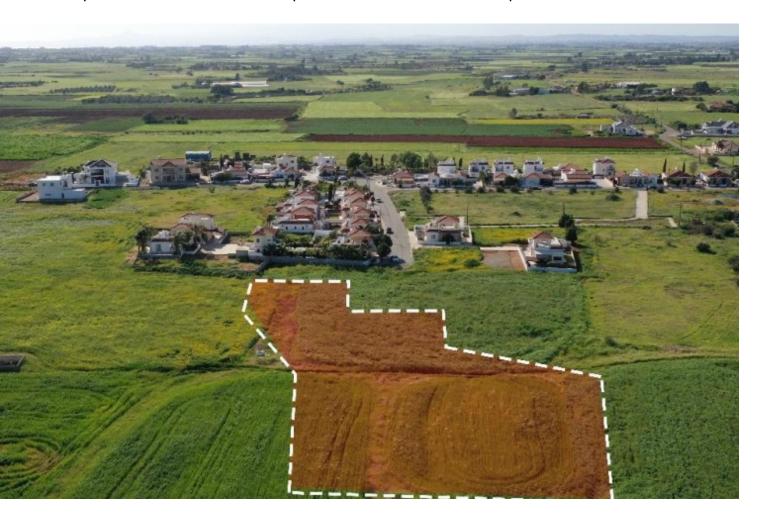

# Residential Land 4,396 SQM For Sale

### **Key Facts**

• Residential Land

• 4,396 m<sup>2</sup> Land Size

• 90% Building Density

• Site Coverage: 50%

• Floors: 2

• Height: 10m

• Title Deed: Available

# **Description**

Residential Land Parcel For Sale in Liopetri, Famagusta 4.396m2 of Plot Size 90% of Building Density 50% of Site Coverage Up to 2 Floors and 8 meters Height! 20m from the road Right of Way