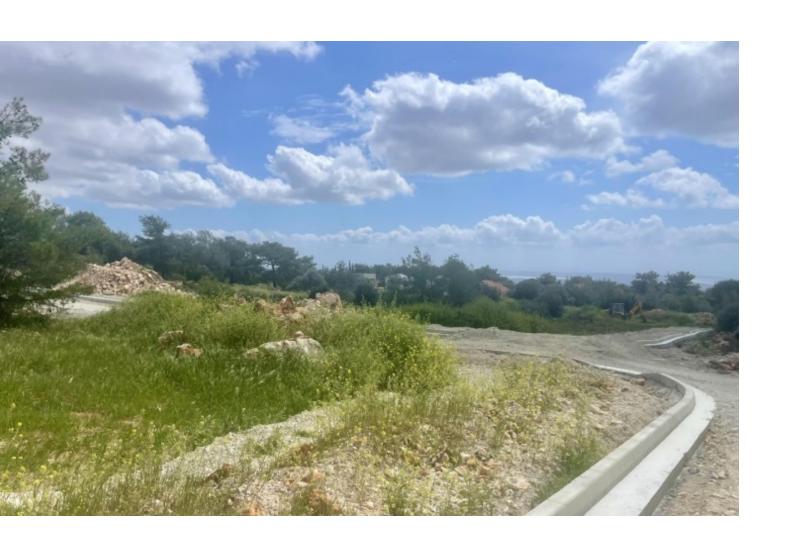

### **Description**

Residential Plot For Sale in Souni-Zanakia, Limassol Sea View & 30% Building Density

Peaceful location with sea views and nature all around Easy access to amenities and the Souni-Kantou road

721m² land
Approx 25m road frontage
30% building density
20% site coverage
Up to 2 floors / 8.3m height
Registered road access
All infrastructures in place

Ideal for your future family home

Price: €122,000 + VAT