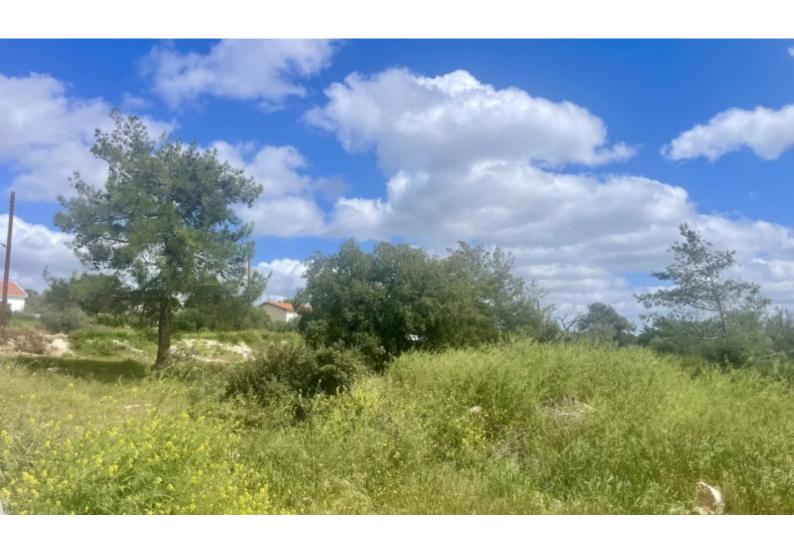

### **Description**

Residential Plot For Sale in Souni-Zanakia, Limassol Sea View & 30% Building Density

Peaceful location with sea views and nature all around Easy access to amenities and the Souni-Kantou road

721m² land
Approx 25m road frontage
30% building density
20% site coverage
Up to 2 floors / 8.3m height
Registered road access
All infrastructures in place

Ideal for your future family home

Price: €122,000 + VAT