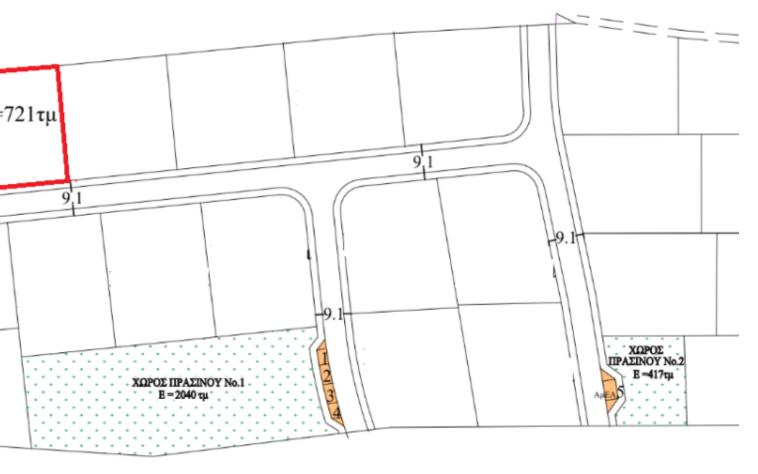

### **Key Facts**

• Residential Land

• 721 m<sup>2</sup> Land Size

• 30% Building Density

• Site Coverage: 20%

• Floors: 2

• Height: 8.3m

• Title Deed: Available

721m² land
Approx 25m road frontage
30% building density
20% site coverage
Up to 2 floors / 8.3m height
Registered road access
All infrastructures in place

Ideal for your future family home

Price: €122,000 + VAT