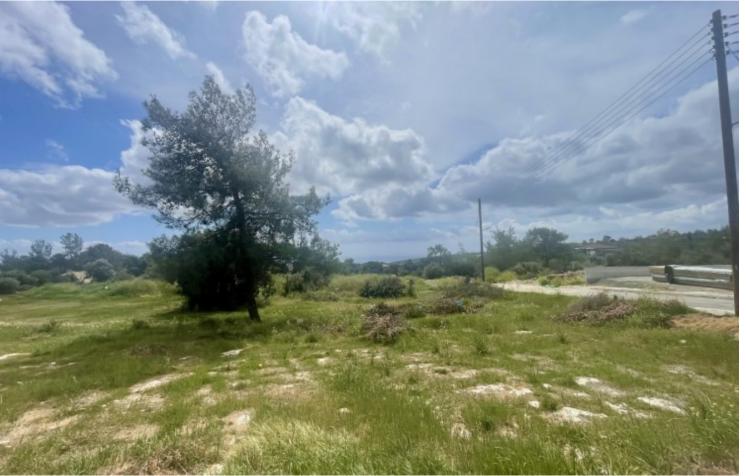

### **Description**

Residential Plot For Sale in Souni-Zanakia, Limassol Sea View & 30% Building Density

Peaceful location with sea views and nature all around Easy access to amenities and the Souni-Kantou road

721m² land
Approx 25m road frontage
30% building density
20% site coverage
Up to 2 floors / 8.3m height
Registered road access
All infrastructures in place

Ideal for your future family home

Price: €122,000 + VAT