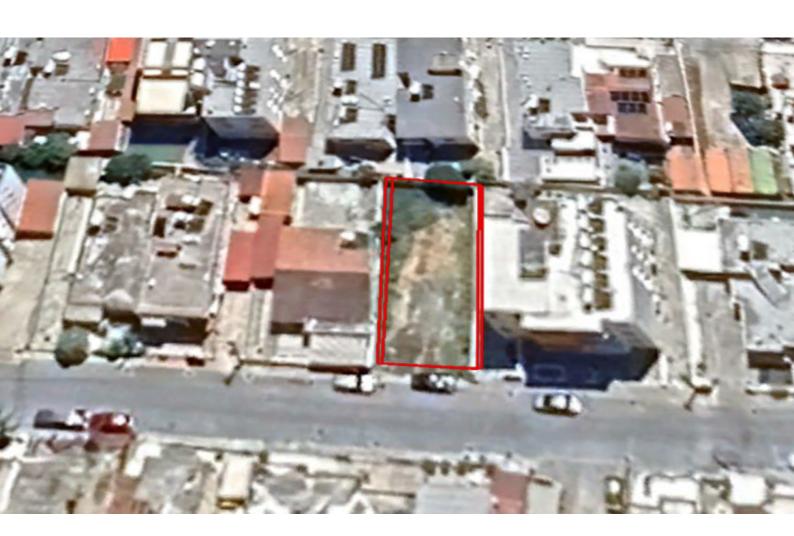

# **Residential Land 219 SQM For Sale**

### **Key Facts**

• Residential Land

• 219 m<sup>2</sup> Land Size

• 120% Building Density

• Site Coverage: 50%

• Floors: 3

• Height: 13.5m

• Title Deed: Available

### **Description**

Residential Plot For Sale in Chrysopolitissa, Larnaca City Centre
Located in a highly sought-after and convenient area in the heart of Larnaca
Many amenities are within walking distance, including a leading supermarket!
In addition, it is only minutes from the seafront and marina
Contains architectural plans and permits for a residential building!
219m2 of Plot area
Around 10m of Road Frontage
120% of Building Density
50% of Site Coverage
Up to 3 floors and a height of 13.5m
Access to a registered road
All development infrastructures are in place
This plot is excellent for the developer of a 3 story residential building