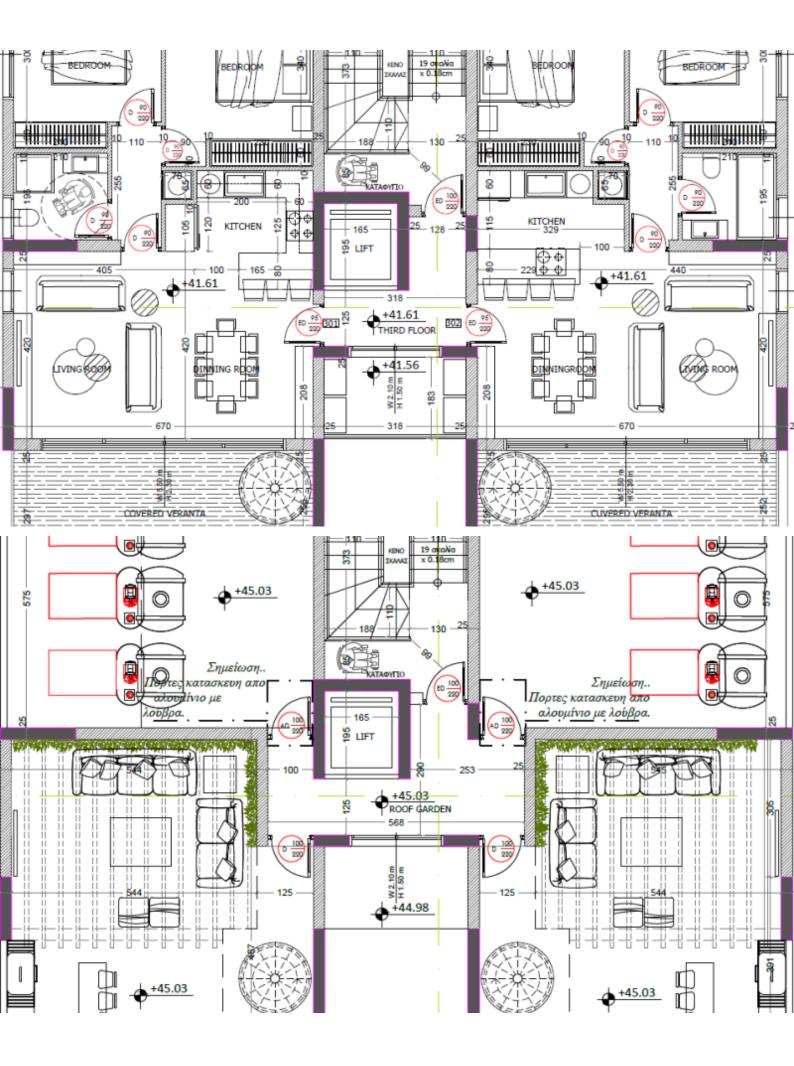

## Key Facts

- 12 Beds
- 6 Baths
- 462 m<sup>2</sup> Covered Area
- 126 m<sup>2</sup> Covered Verandas
- Uncovered verandas: 142m<sup>2</sup>
- New Build
- Title Deed: Available

4 x 2 Bedroom Apartments

2 x 2 Bedroom Penthouses with Roof Gardens 462m2 of Net Indoor area, 77m2 each

126m2 of Covered Veranda, 21m2 each

142m2 of Roof Garden area (Penthouses Only)

Covered parking for all units Storerooms for all units Photovoltaic System Provisions for A/C High-quality parquet and tiled floors Fitted kitchens with breakfast bar Fitted Wardrboes Open Plan BBQ Areas Elevator Secure Building High Ceiling of 3m+ High-quality materials and finishes Modern Architecture Delivery Time: November 2025

#### **Outdoor Features**

- Photovoltaic System
- Roof Garden
- Solar System

This fantastic residential building is a compelling investment opportunity! It is excellent for permanent living for small families