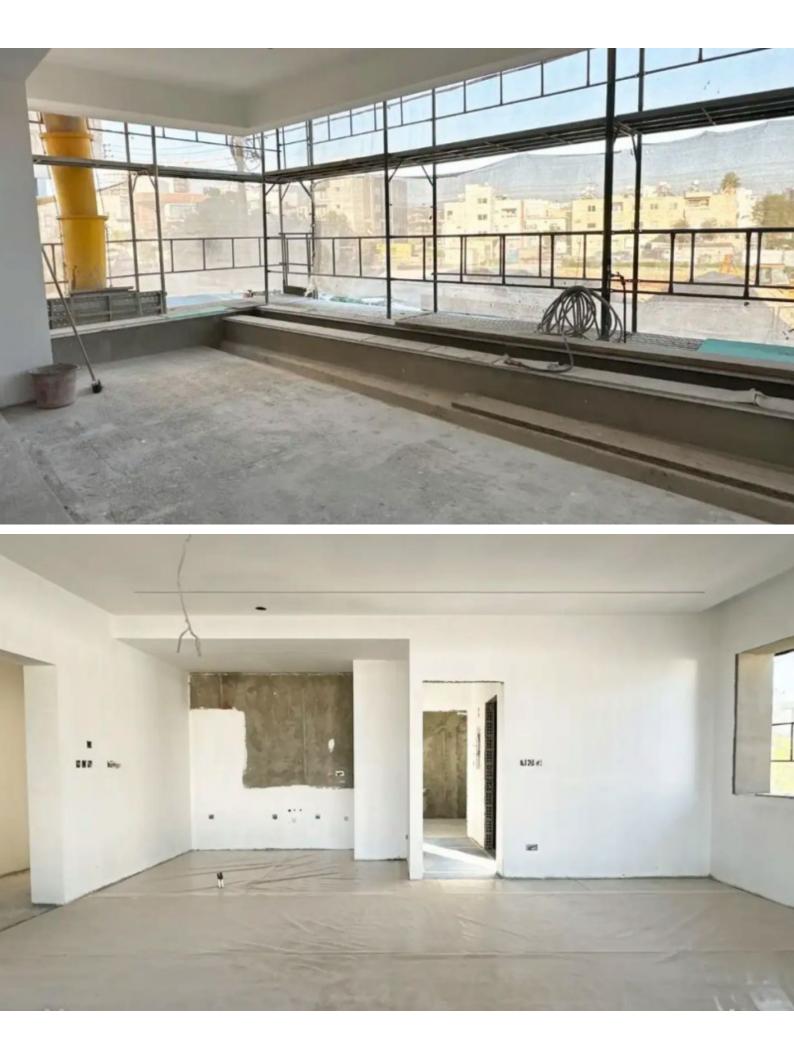

### Description

Excellent Investment Opportunity!

Brand New Modern Residential Building For Sale in Potamos Germasogieas, Limassol Situated within a highly convenient and sought-after family-friendly area It provides seamless access to the seafront, the highway, and the thriving city center! In addition, a plethora of manites are within walking distance

4 x 2 Bedroom Apartments

2 x 2 Bedroom Penthouses with Roof Gardens 462m2 of Net Indoor area, 77m2 each

126m2 of Covered Veranda, 21m2 each

142m2 of Roof Garden area (Penthouses Only)

Covered parking for all units Storerooms for all units Photovoltaic System Provisions for A/C High-quality parquet and tiled floors Fitted kitchens with breakfast bar Fitted Wardrboes Open Plan BBQ Areas Elevator Secure Building High Ceiling of 3m+ High-quality materials and finishes Modern Architecture Delivery Time: November 2025