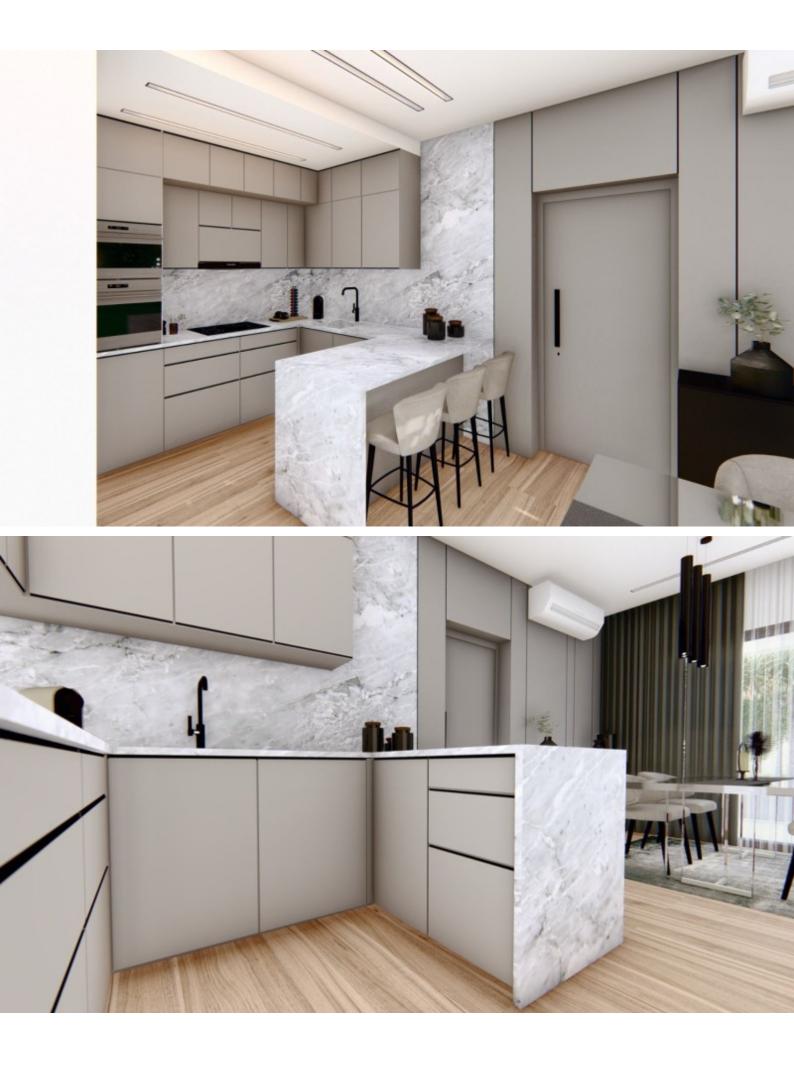

#### **Indoor Features**

- Covered Parking
- Elevator
- Fitted Kitchen
- Open-plan
- Provision for Air Conditioning
- Utility Room
- Water Heater
- EPC Energy Class: A

4 x 2 Bedroom Apartments

2 x 2 Bedroom Penthouses with Roof Gardens 462m2 of Net Indoor area, 77m2 each

126m2 of Covered Veranda, 21m2 each

142m2 of Roof Garden area (Penthouses Only)

Covered parking for all units Storerooms for all units Photovoltaic System Provisions for A/C High-quality parquet and tiled floors Fitted kitchens with breakfast bar Fitted Wardrboes Open Plan BBQ Areas Elevator Secure Building High Ceiling of 3m+ High-quality materials and finishes Modern Architecture Delivery Time: November 2025