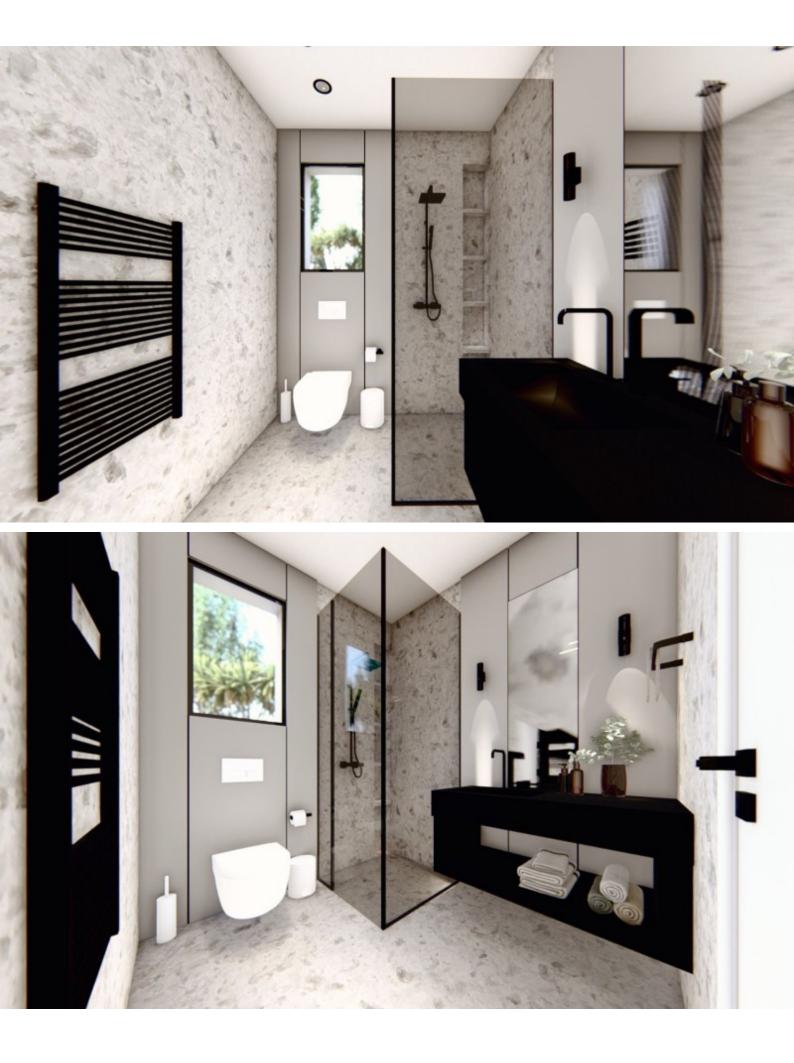

## Key Facts

- 12 Beds
- 6 Baths
- 462 m<sup>2</sup> Covered Area
- 126 m<sup>2</sup> Covered Verandas
- Uncovered verandas: 142m<sup>2</sup>
- New Build
- Title Deed: Available

#### **Indoor Features**

- Covered Parking
- Elevator
- Fitted Kitchen
- Open-plan
- Provision for Air Conditioning
- Utility Room
- Water Heater
- EPC Energy Class: A