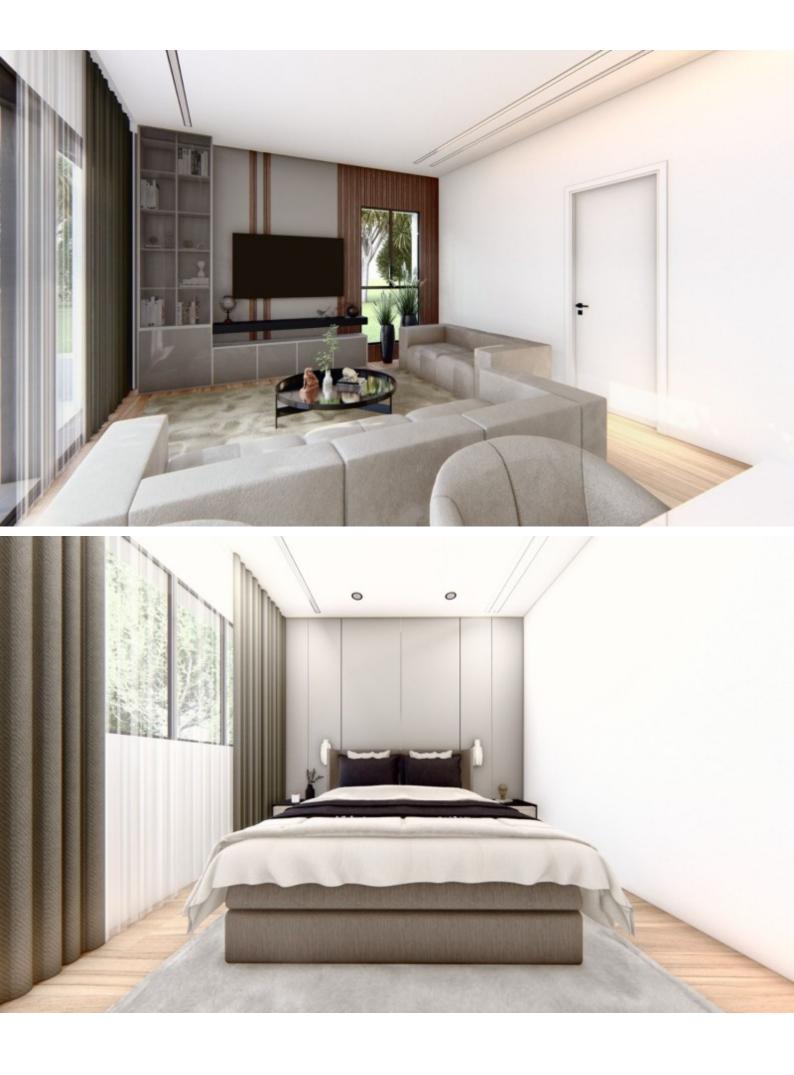

### Description

Excellent Investment Opportunity!

Brand New Modern Residential Building For Sale in Potamos Germasogieas, Limassol Situated within a highly convenient and sought-after family-friendly area It provides seamless access to the seafront, the highway, and the thriving city center! In addition, a plethora of manites are within walking distance

4 x 2 Bedroom Apartments

2 x 2 Bedroom Penthouses with Roof Gardens 462m2 of Net Indoor area, 77m2 each

126m2 of Covered Veranda, 21m2 each

142m2 of Roof Garden area (Penthouses Only)

Covered parking for all units Storerooms for all units Photovoltaic System Provisions for A/C High-quality parquet and tiled floors Fitted kitchens with breakfast bar Fitted Wardrboes Open Plan BBQ Areas Elevator Secure Building High Ceiling of 3m+ High-quality materials and finishes Modern Architecture Delivery Time: November 2025