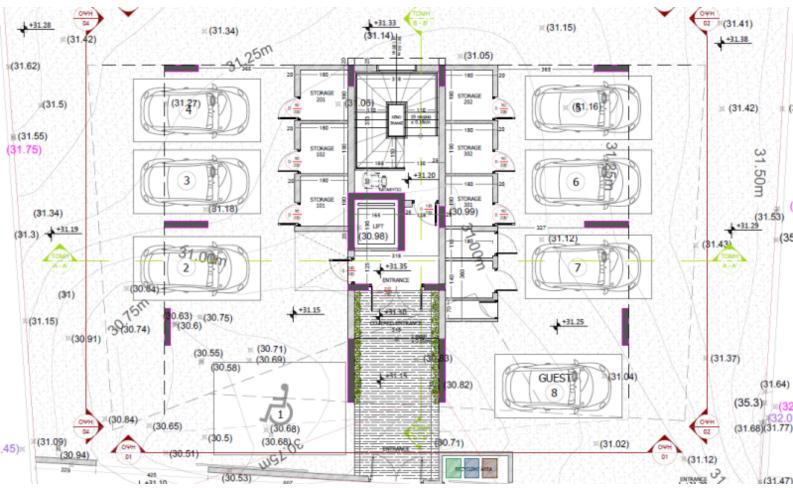

## Key Facts

- 12 Beds
- 6 Baths
- 462 m<sup>2</sup> Covered Area
- 126 m<sup>2</sup> Covered Verandas
- Uncovered verandas: 142m<sup>2</sup>
- New Build
- Title Deed: Available

4 x 2 Bedroom Apartments

2 x 2 Bedroom Penthouses with Roof Gardens 462m2 of Net Indoor area, 77m2 each

126m2 of Covered Veranda, 21m2 each

142m2 of Roof Garden area (Penthouses Only)

Covered parking for all units Storerooms for all units Photovoltaic System Provisions for A/C High-quality parquet and tiled floors Fitted kitchens with breakfast bar Fitted Wardrboes Open Plan BBQ Areas Elevator Secure Building High Ceiling of 3m+ High-quality materials and finishes Modern Architecture Delivery Time: November 2025