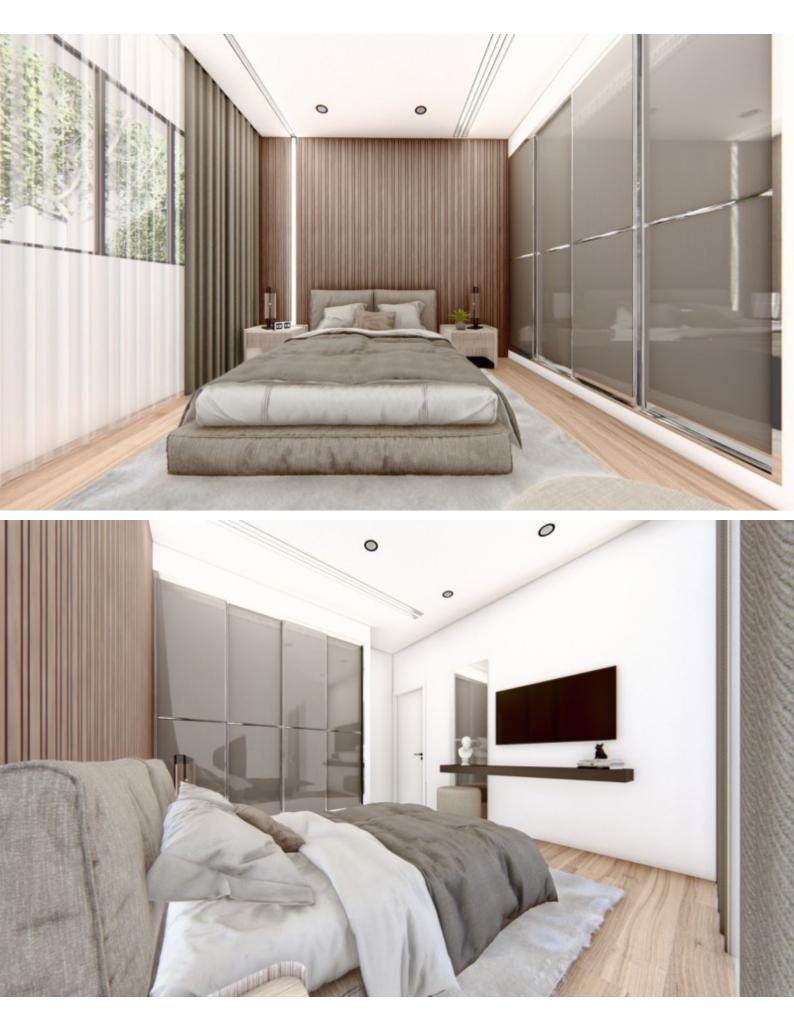

4 x 2 Bedroom Apartments

2 x 2 Bedroom Penthouses with Roof Gardens 462m2 of Net Indoor area, 77m2 each

126m2 of Covered Veranda, 21m2 each

142m2 of Roof Garden area (Penthouses Only)

Covered parking for all units Storerooms for all units Photovoltaic System Provisions for A/C High-quality parquet and tiled floors Fitted kitchens with breakfast bar Fitted Wardrboes Open Plan BBQ Areas Elevator Secure Building High Ceiling of 3m+ High-quality materials and finishes Modern Architecture Delivery Time: November 2025