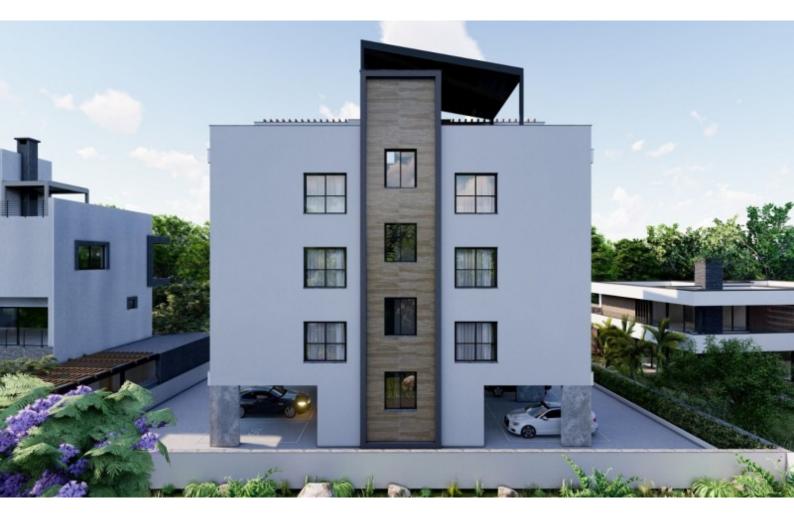

### Description

Excellent Investment Opportunity!

Brand New Modern Residential Building For Sale in Potamos Germasogieas, Limassol Situated within a highly convenient and sought-after family-friendly area It provides seamless access to the seafront, the highway, and the thriving city center! In addition, a plethora of manites are within walking distance

4 x 2 Bedroom Apartments

2 x 2 Bedroom Penthouses with Roof Gardens 462m2 of Net Indoor area, 77m2 each

126m2 of Covered Veranda, 21m2 each

142m2 of Roof Garden area (Penthouses Only)

Covered parking for all units Storerooms for all units Photovoltaic System Provisions for A/C High-quality parquet and tiled floors Fitted kitchens with breakfast bar Fitted Wardrboes Open Plan BBQ Areas Elevator Secure Building High Ceiling of 3m+ High-quality materials and finishes Modern Architecture Delivery Time: November 2025