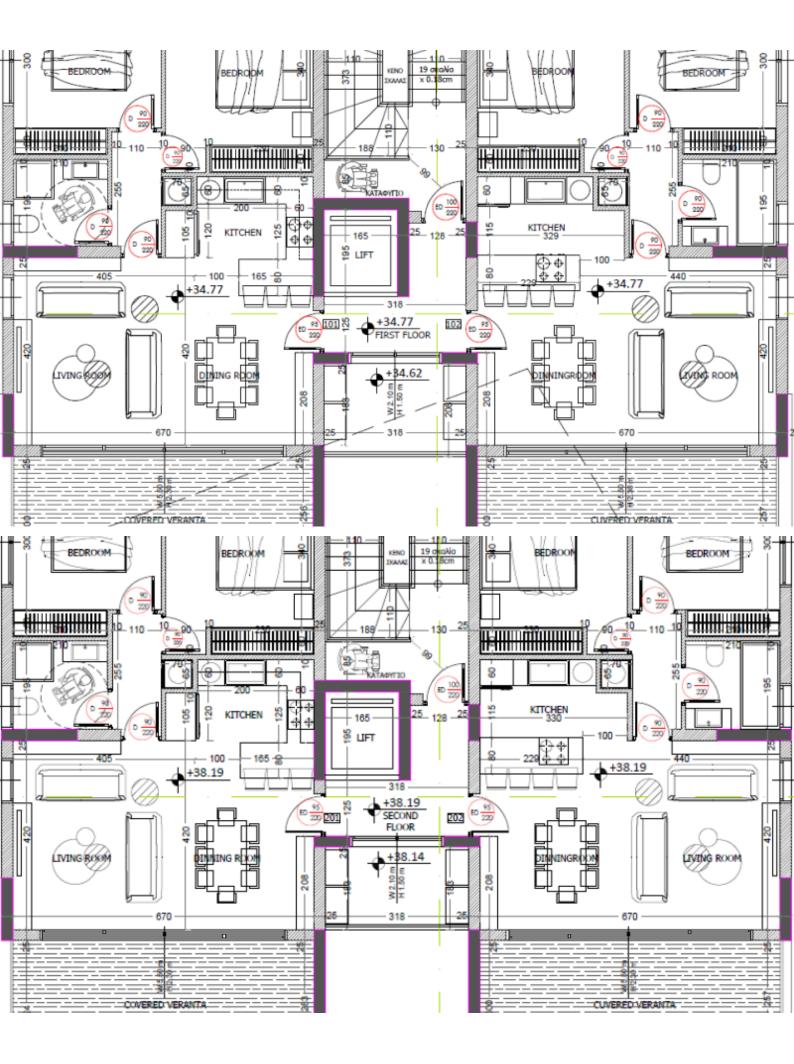

## Key Facts

- 12 Beds
- 6 Baths
- 462 m<sup>2</sup> Covered Area
- 126 m<sup>2</sup> Covered Verandas
- Uncovered verandas: 142m<sup>2</sup>
- New Build
- Title Deed: Available

4 x 2 Bedroom Apartments

2 x 2 Bedroom Penthouses with Roof Gardens 462m2 of Net Indoor area, 77m2 each

126m2 of Covered Veranda, 21m2 each

142m2 of Roof Garden area (Penthouses Only)

Covered parking for all units Storerooms for all units Photovoltaic System Provisions for A/C High-quality parquet and tiled floors Fitted kitchens with breakfast bar Fitted Wardrboes Open Plan BBQ Areas Elevator Secure Building High Ceiling of 3m+ High-quality materials and finishes Modern Architecture Delivery Time: November 2025