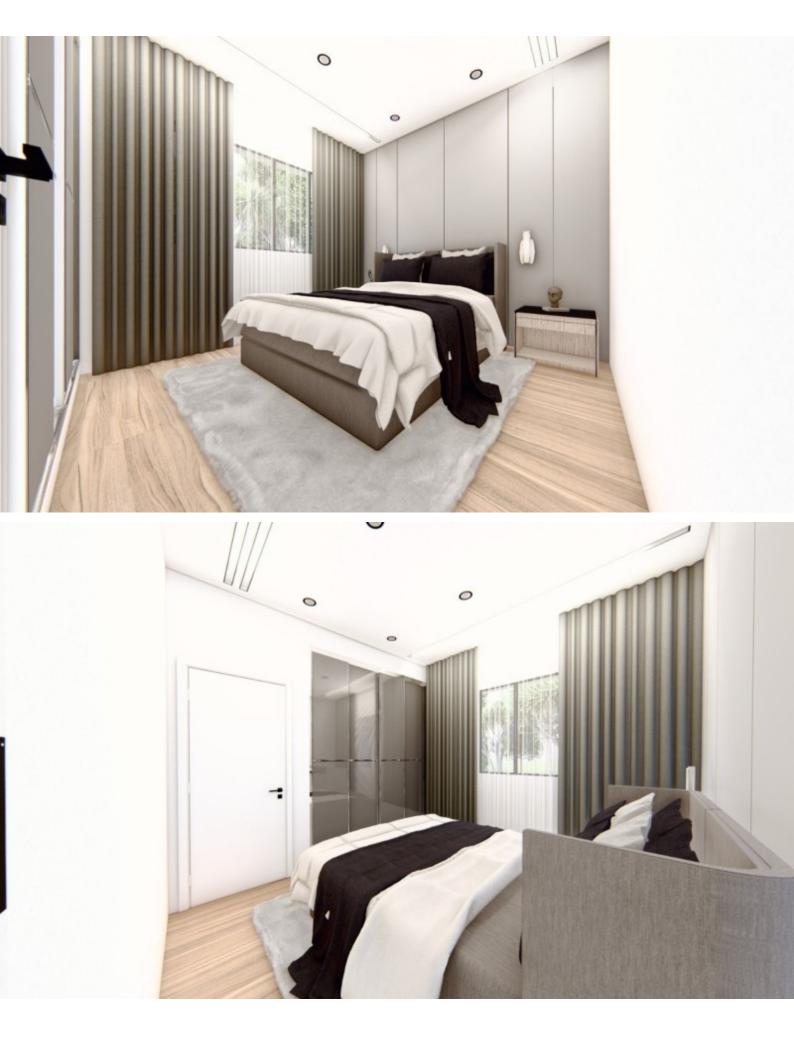

4 x 2 Bedroom Apartments

2 x 2 Bedroom Penthouses with Roof Gardens 462m2 of Net Indoor area, 77m2 each

126m2 of Covered Veranda, 21m2 each

142m2 of Roof Garden area (Penthouses Only)

Covered parking for all units Storerooms for all units Photovoltaic System Provisions for A/C High-quality parquet and tiled floors Fitted kitchens with breakfast bar Fitted Wardrboes Open Plan BBQ Areas Elevator Secure Building High Ceiling of 3m+ High-quality materials and finishes Modern Architecture Delivery Time: November 2025