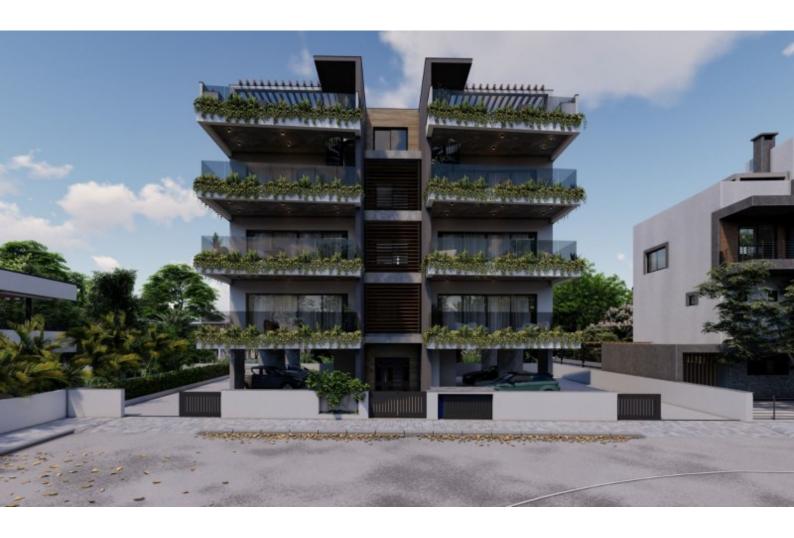

### Description

Excellent Investment Opportunity!

Brand New Modern Residential Building For Sale in Potamos Germasogieas, Limassol Situated within a highly convenient and sought-after family-friendly area It provides seamless access to the seafront, the highway, and the thriving city center! In addition, a plethora of manites are within walking distance

4 x 2 Bedroom Apartments

2 x 2 Bedroom Penthouses with Roof Gardens 462m2 of Net Indoor area, 77m2 each

126m2 of Covered Veranda, 21m2 each

142m2 of Roof Garden area (Penthouses Only)

Covered parking for all units Storerooms for all units Photovoltaic System Provisions for A/C High-quality parquet and tiled floors Fitted kitchens with breakfast bar Fitted Wardrboes Open Plan BBQ Areas Elevator Secure Building High Ceiling of 3m+ High-quality materials and finishes Modern Architecture Delivery Time: November 2025

#### **Outdoor Features**

- Photovoltaic System
- Roof Garden
- Solar System

This fantastic residential building is a compelling investment opportunity! It is excellent for permanent living for small families