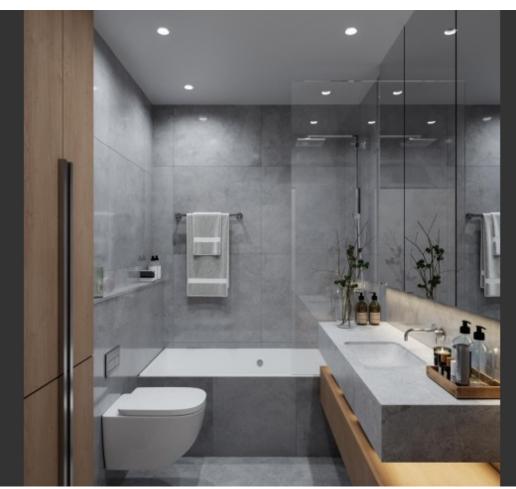

#### **Indoor Features**

- Covered Parking
- Elevator
- Fitted Kitchen
- Open-plan
- Provision for Air Conditioning
- Utility Room
- Water Heater
- EPC Energy Class: A

4 x 2 Bedroom Apartments

2 x 2 Bedroom Penthouses with Roof Gardens 462m2 of Net Indoor area, 77m2 each

126m2 of Covered Veranda, 21m2 each

142m2 of Roof Garden area (Penthouses Only)

Covered parking for all units Storerooms for all units Photovoltaic System Provisions for A/C High-quality parquet and tiled floors Fitted kitchens with breakfast bar Fitted Wardrboes Open Plan BBQ Areas Elevator Secure Building High Ceiling of 3m+ High-quality materials and finishes Modern Architecture Delivery Time: November 2025