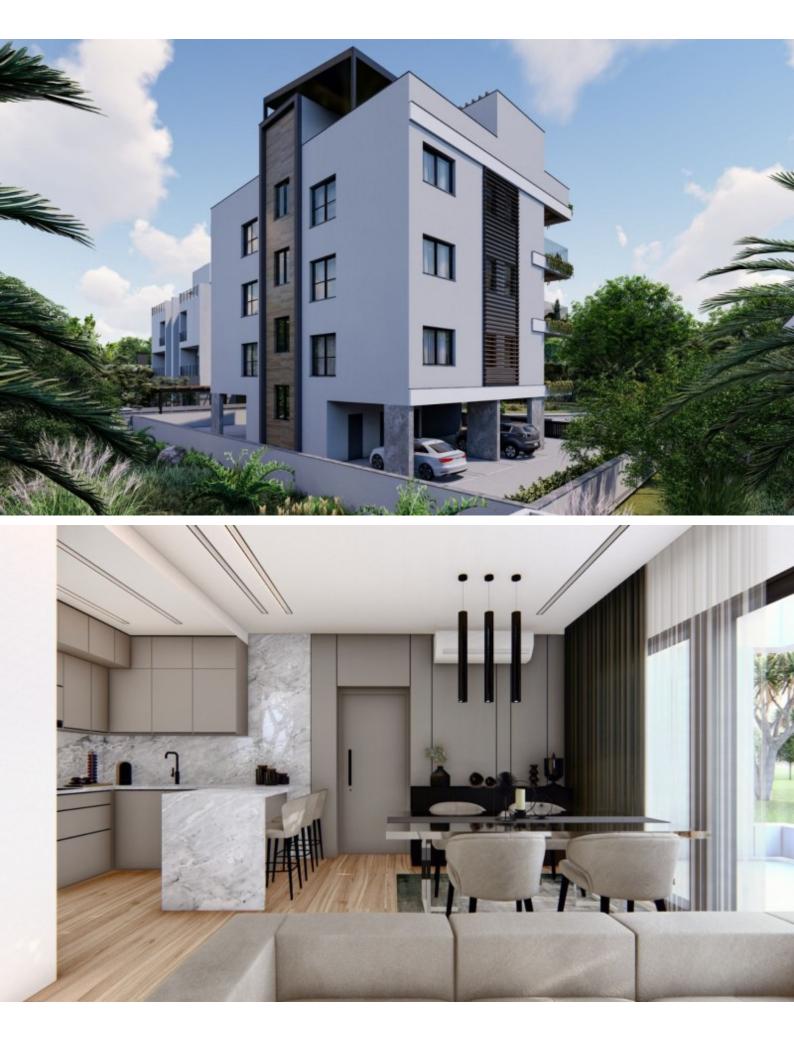

#### **Indoor Features**

- Covered Parking
- Elevator
- Fitted Kitchen
- Open-plan
- Provision for Air Conditioning
- Utility Room
- Water Heater
- EPC Energy Class: A

4 x 2 Bedroom Apartments

2 x 2 Bedroom Penthouses with Roof Gardens 462m2 of Net Indoor area, 77m2 each

126m2 of Covered Veranda, 21m2 each

142m2 of Roof Garden area (Penthouses Only)

Covered parking for all units Storerooms for all units Photovoltaic System Provisions for A/C High-quality parquet and tiled floors Fitted kitchens with breakfast bar Fitted Wardrboes Open Plan BBQ Areas Elevator Secure Building High Ceiling of 3m+ High-quality materials and finishes Modern Architecture Delivery Time: November 2025