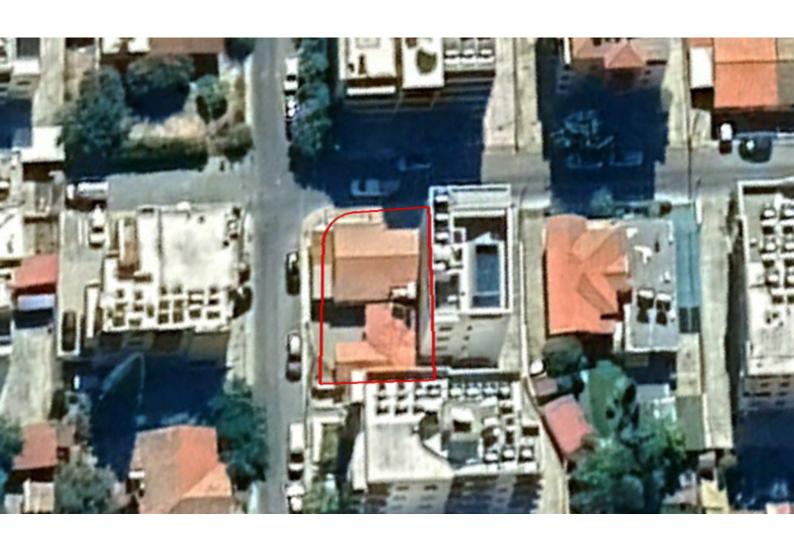

# **Residential Land 272 SQM For Sale**

#### **Description**

Corner Residential Plot For Sale in Neapoli, Limassol with No VAT!
Situated within one of the most sought-after and convenient areas
The beach and amenities are within a short walking distance!
In addition, it provides quick and easy access to the Agios Nikolaos junction and the city center
Contains an old building
Corner Position!
272m2 of Plot area
Around 33m of Road Frontage

50% of Site Coverage
Up to 4 floors and a height of 17m

Access to a registered road

140% of Building Density

All development infrastructures are in place

This plot is excellent for developing a 4 story residential building