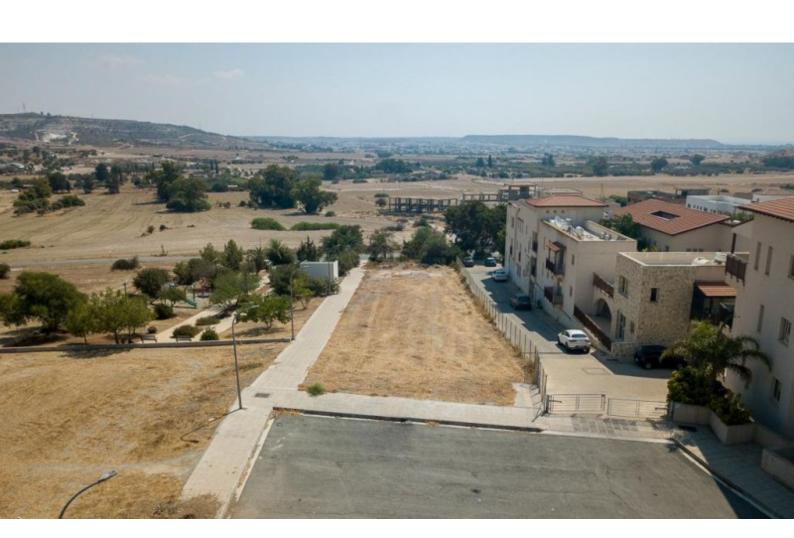

#### **Description**

Large Residential Land Parcel For Sale in Oroklini, Larnaca with a Distribution Agreement

Located within a peaceful and highly sought-after area

It has excellent access to the community center and all the necessary amenities In addition, it is only a short drive from the seafront

Contains Architectural Plans

Next to a green area

Cul-de-sac!

1,260m2 of Land area

Around 16m of Road Frontage

80% Falls within Residential Zone H2

90% of Building Density

50% of Site Coverage

Up to 2 floors and a height of 8.3m

20% Falls within Residential Zone H3

60% of Building Density

35% of Site Coverage

Up to 2 floors and a height of 8.3m

All development infrastructures are in place

Access to a registered road