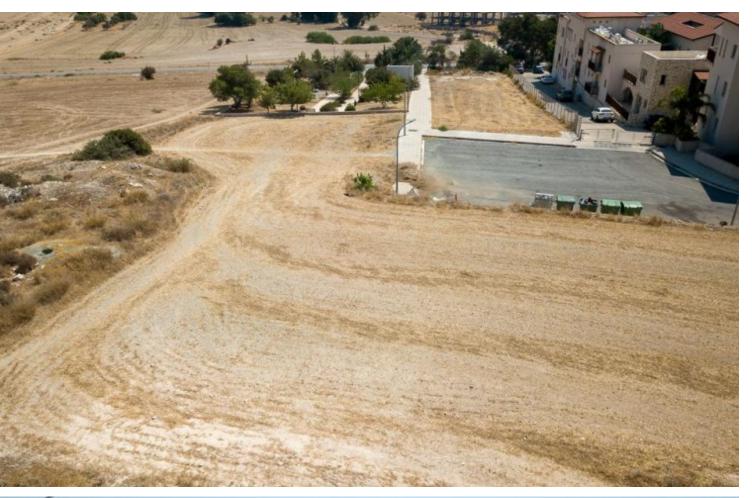

#### **Description**

Large Residential Land Parcel For Sale in Oroklini, Larnaca with a Distribution Agreement

Located within a peaceful and highly sought-after area

It has excellent access to the community center and all the necessary amenities In addition, it is only a short drive from the seafront

Contains Architectural Plans

Next to a green area

Cul-de-sac!

1,260m2 of Land area

Around 16m of Road Frontage

80% Falls within Residential Zone H2

90% of Building Density

50% of Site Coverage

Up to 2 floors and a height of 8.3m

20% Falls within Residential Zone H3

60% of Building Density

35% of Site Coverage

Up to 2 floors and a height of 8.3m

All development infrastructures are in place

Access to a registered road