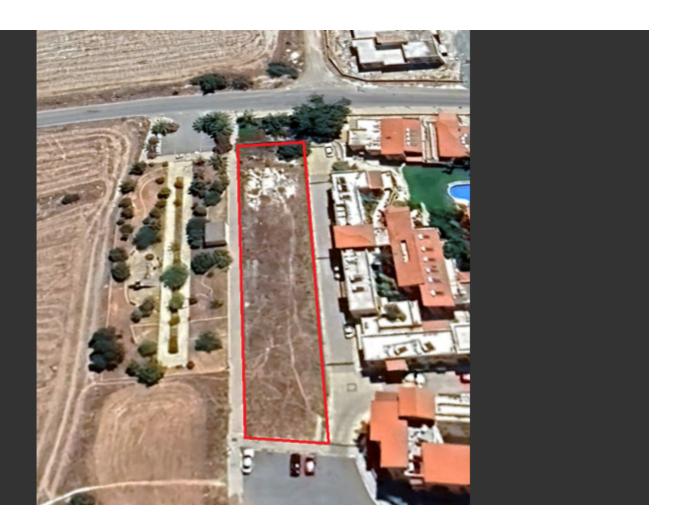

Contains Architectural Plans

Next to a green area

Cul-de-sac!

1,260m2 of Land area

Around 16m of Road Frontage

80% Falls within Residential Zone H2

90% of Building Density

50% of Site Coverage

Up to 2 floors and a height of 8.3m

20% Falls within Residential Zone H3

60% of Building Density

35% of Site Coverage

Up to 2 floors and a height of 8.3m

All development infrastructures are in place

Access to a registered road