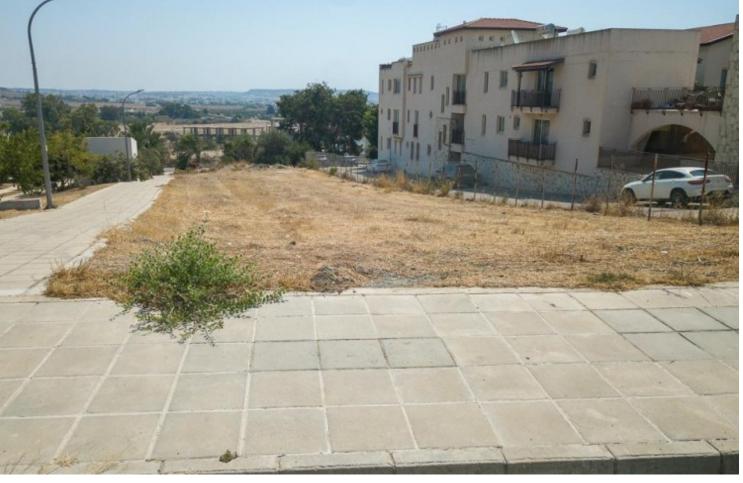

#### **Description**

Large Residential Land Parcel For Sale in Oroklini, Larnaca with a Distribution Agreement

Located within a peaceful and highly sought-after area

It has excellent access to the community center and all the necessary amenities In addition, it is only a short drive from the seafront

Contains Architectural Plans

Next to a green area

Cul-de-sac!

1,260m2 of Land area

Around 16m of Road Frontage

80% Falls within Residential Zone H2

90% of Building Density

50% of Site Coverage

Up to 2 floors and a height of 8.3m

20% Falls within Residential Zone H3

60% of Building Density

35% of Site Coverage

Up to 2 floors and a height of 8.3m

All development infrastructures are in place

Access to a registered road