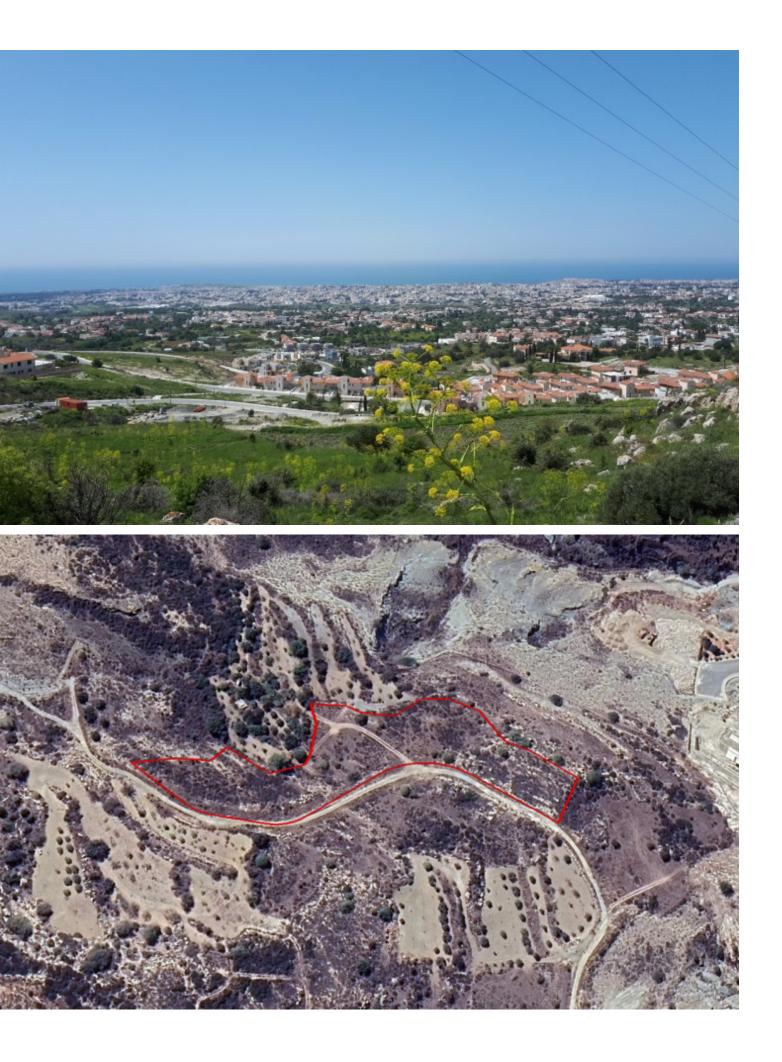

# Description

Huge Residential Land Parcel For Sale in Konia, Paphos with Panoramic Sea View! Nestled on the hills of one of the most sought-after and scenic areas of Paphos It offers excellent access to the highway entrance, city center, and many amenities! Sensational panoramic sea views! 7,933m2 of Plot area Around 250m of Road Frontage, Dirt Road 40% of Building Density 25% of Site Coverage Up to 2 floors and a height of 10m Access to a registered dirt road All development infrastructures are in place Moderately inclined surface This impressive land is excellent for a large residential development It is also suitable for the divisions of plots!