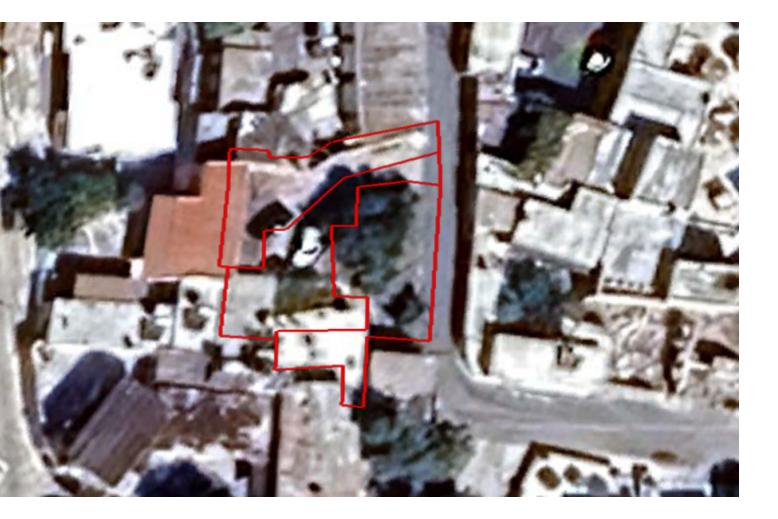

## **Key Facts**

- Residential Land
- 423 m<sup>2</sup> Land Size
- 120% Building Density
- Site Coverage: 70%
- Floors: 3
- Height: 11.4m
- Title Deed: Available

## Description

3 Consecutive Residential Land Parcels For Sale in Giolou, Paphos with No VAT! Located in a peaceful and attractive village It offers proximity to the village center and amenities In addition, it has easy access to the Giolou - Mesogi connecting road! Contains old stone houses 423m2 of Land area Around 22m of Road Frontage 120% of Building Density 70% of Site Coverage Up to 3 floors and a height of11.4m Access to a registered road All development infrastructures are in place These land parcels are suitable for residential development