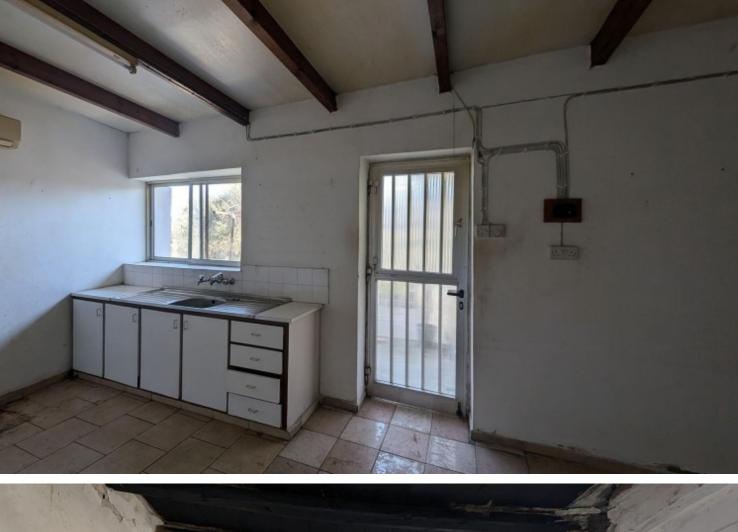

## Description

3 Consecutive Residential Land Parcels For Sale in Giolou, Paphos with No VAT! Located in a peaceful and attractive village It offers proximity to the village center and amenities In addition, it has easy access to the Giolou - Mesogi connecting road! Contains old stone houses 423m2 of Land area Around 22m of Road Frontage 120% of Building Density 70% of Site Coverage Up to 3 floors and a height of11.4m Access to a registered road All development infrastructures are in place These land parcels are suitable for residential development