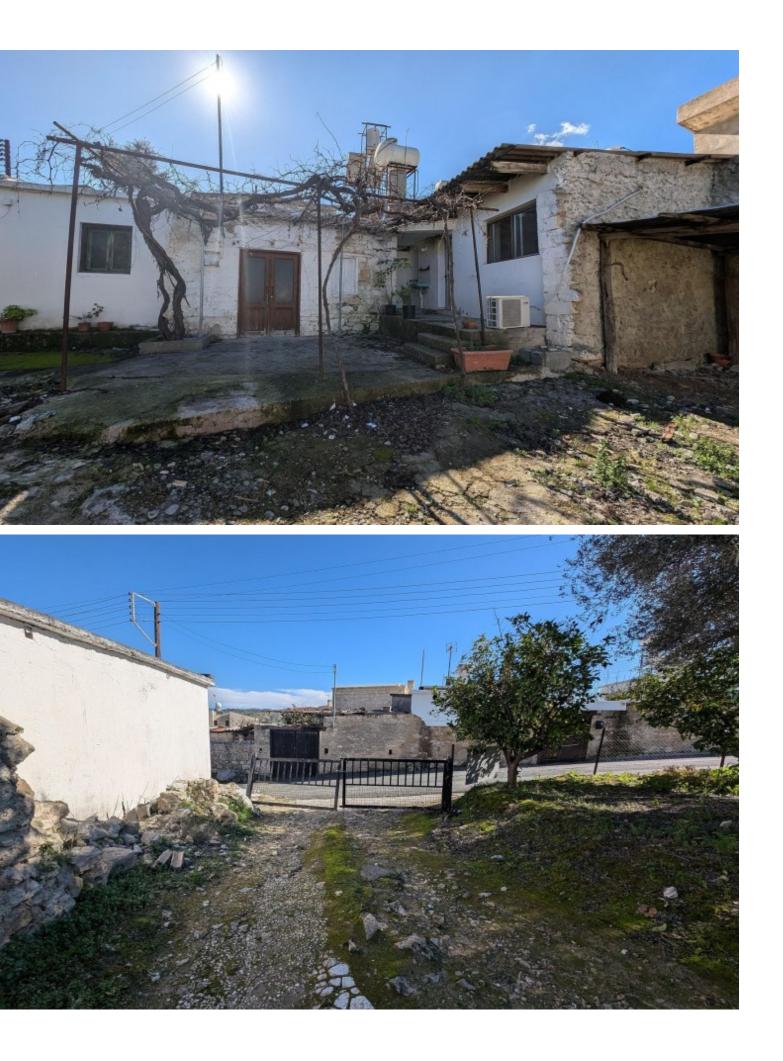

## Description

3 Consecutive Residential Land Parcels For Sale in Giolou, Paphos with No VAT! Located in a peaceful and attractive village It offers proximity to the village center and amenities In addition, it has easy access to the Giolou - Mesogi connecting road! Contains old stone houses 423m2 of Land area Around 22m of Road Frontage 120% of Building Density 70% of Site Coverage Up to 3 floors and a height of11.4m Access to a registered road All development infrastructures are in place These land parcels are suitable for residential development