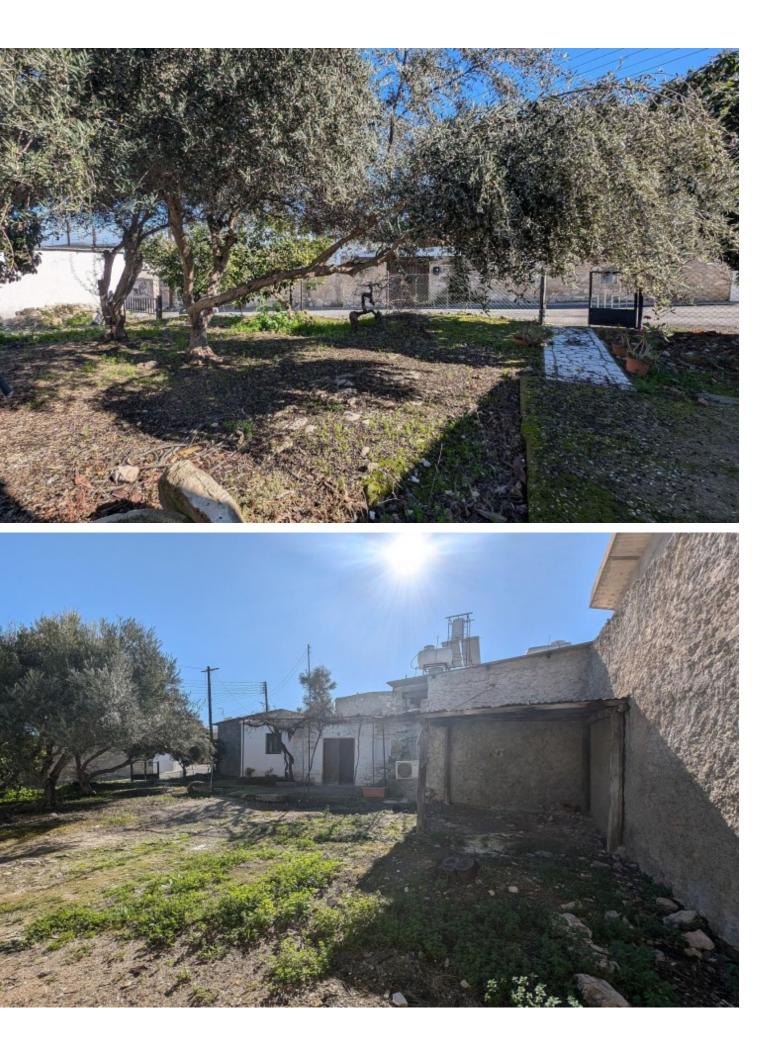

## Description

3 Consecutive Residential Land Parcels For Sale in Giolou, Paphos with No VAT! Located in a peaceful and attractive village It offers proximity to the village center and amenities In addition, it has easy access to the Giolou - Mesogi connecting road! Contains old stone houses 423m2 of Land area Around 22m of Road Frontage 120% of Building Density 70% of Site Coverage Up to 3 floors and a height of11.4m Access to a registered road All development infrastructures are in place These land parcels are suitable for residential development