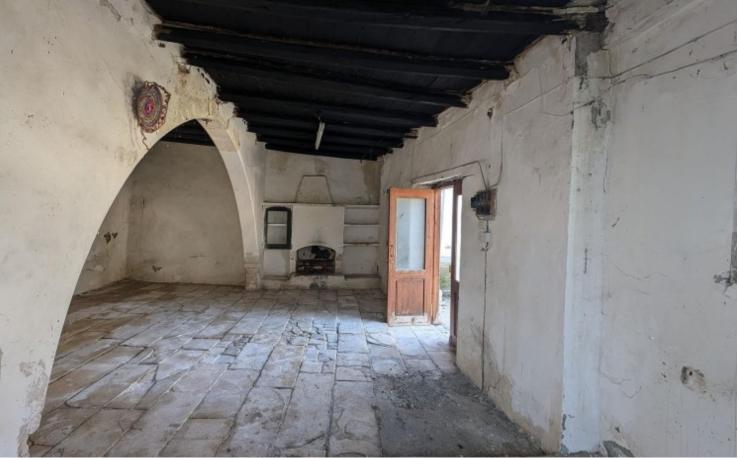

## Description

3 Consecutive Residential Land Parcels For Sale in Giolou, Paphos with No VAT! Located in a peaceful and attractive village It offers proximity to the village center and amenities In addition, it has easy access to the Giolou - Mesogi connecting road! Contains old stone houses 423m2 of Land area Around 22m of Road Frontage 120% of Building Density 70% of Site Coverage Up to 3 floors and a height of11.4m Access to a registered road All development infrastructures are in place These land parcels are suitable for residential development