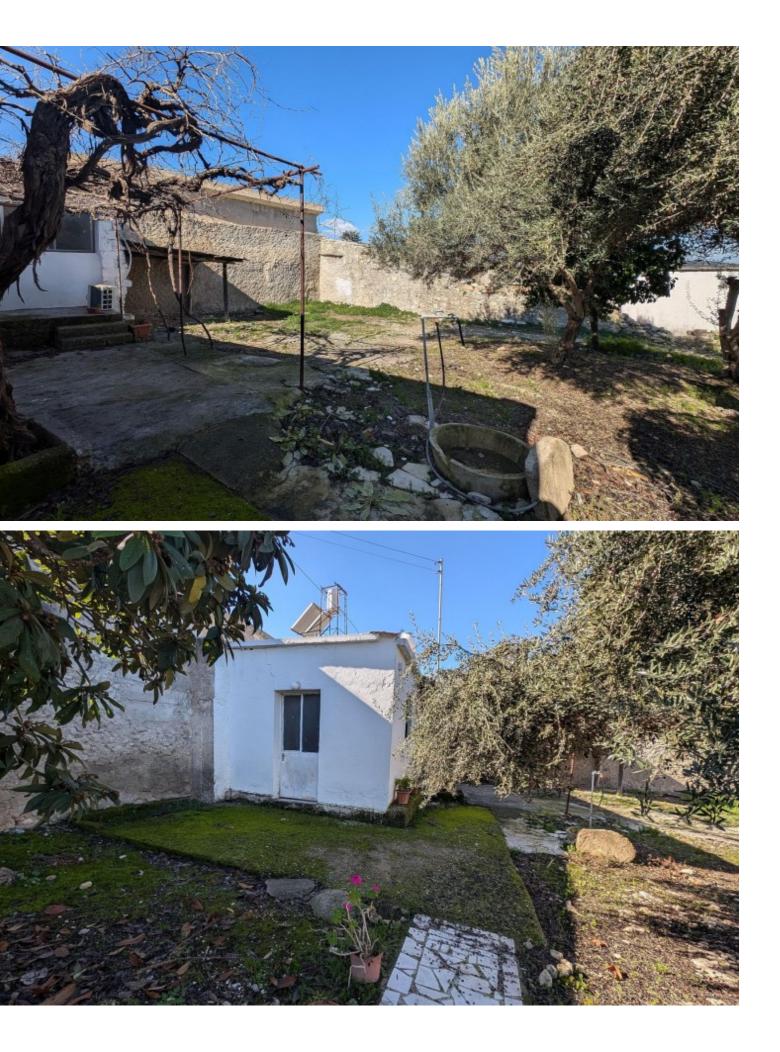

## Description

3 Consecutive Residential Land Parcels For Sale in Giolou, Paphos with No VAT! Located in a peaceful and attractive village It offers proximity to the village center and amenities In addition, it has easy access to the Giolou - Mesogi connecting road! Contains old stone houses 423m2 of Land area Around 22m of Road Frontage 120% of Building Density 70% of Site Coverage Up to 3 floors and a height of11.4m Access to a registered road All development infrastructures are in place These land parcels are suitable for residential development