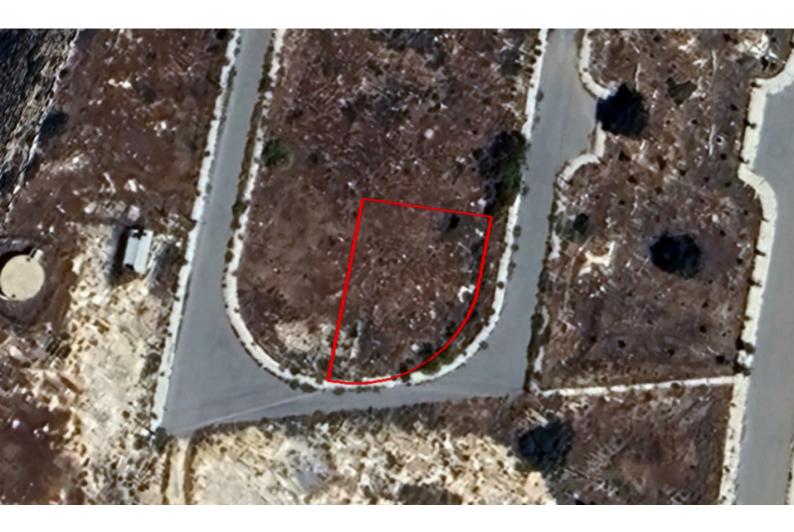

## **Key Facts**

- Residential Land
- 803 m<sup>2</sup> Land Size
- 25% Building Density
- Site Coverage: 20%
- Floors: 3
- Height: 13.1m
- Title Deed: Available

## Description

Corner Touristic/Residential Plot For Sale in Pissouri, Limassol with a Sensational Sea View! Nestled on a hill in a serene and idyllic coastal village, offering a peaceful and scenic setting It offers proximity to the beach and the village center Panoramic sea views! Cul-de-sac 803m2 of Plot area Around 52m of Road Frontage 25% of Building Density 20% of Site Coverage Up to 3 floors and a height of 13.1m Access to a registered road All development infrastructures are in place This fantastic plot is excellent for residential development