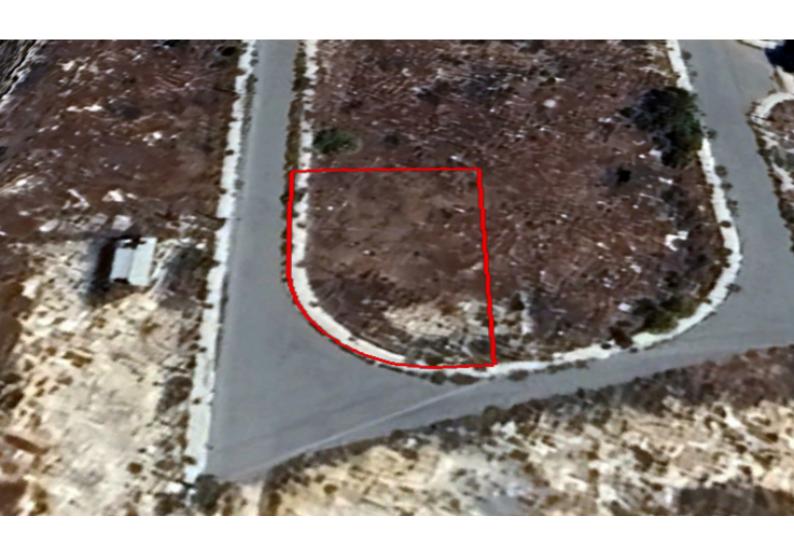

### **Description**

Corner Touristic/Residential Plot For Sale in Pissouri, Limassol with a Sensational Sea View!

Nestled on a hill in a serene and idyllic coastal village, offering a peaceful and scenic setting

It offers proximity to the beach and the village center

Panoramic unobstructed sea views!

Cul-de-sac

740m2 of Plot area

Around 50m of Road Frontage

25% of Building Density

20% of Site Coverage

Up to 3 floors and a height of 13.1m

Access to a registered road

All development infrastructures are in place

This fantastic plot is excellent for residential development

Contact us for full information and a private viewing!