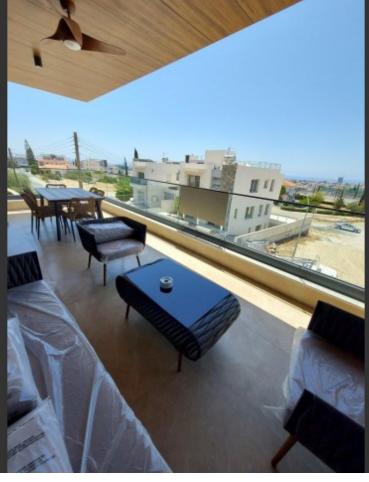

In addition, it has easy access to the highway and the city center!

Sea and city views!

Communal pool and gym!

2nd Floor, Corner Position

2 Bedrooms

2 Bathrooms

1 Ensuite + 1 Family

90m2 of Net Indoor area

23m2 of Covered Verandas

Covered Parking

Storeroom

A/C

Fitted Kitchen

Fitted Wardrobes

Open Plan

Parquet flooring in the bedrooms