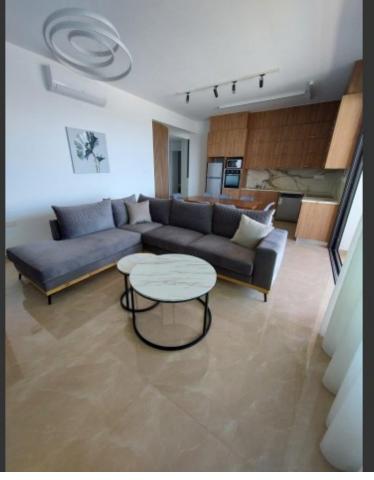

In addition, it has easy access to the highway and the city center!

Sea and city views!

Communal pool and gym!

2nd Floor, Corner Position

2 Bedrooms

2 Bathrooms

1 Ensuite + 1 Family

90m2 of Net Indoor area

23m2 of Covered Verandas

Covered Parking

Storeroom

A/C

Fitted Kitchen

Fitted Wardrobes

Open Plan

Parquet flooring in the bedrooms