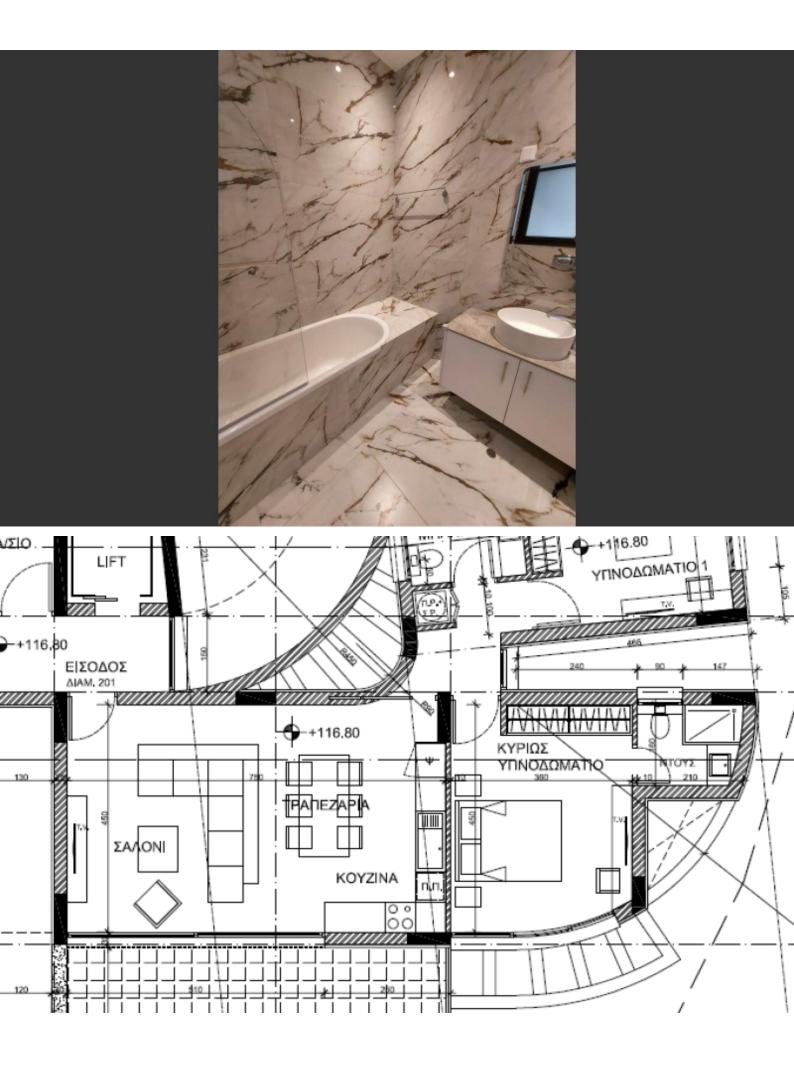

In addition, it has easy access to the highway and the city center!

Sea and city views!

Communal pool and gym!

2nd Floor, Corner Position

2 Bedrooms

2 Bathrooms

1 Ensuite + 1 Family

90m2 of Net Indoor area

23m2 of Covered Verandas

Covered Parking

Storeroom

A/C

Fitted Kitchen

Fitted Wardrobes

Open Plan

Parquet flooring in the bedrooms

High-quality materials and finishes

**BBQ** Area

Elevator

This modern apartment is a compelling investment opportunity! It is excellent for permanent living for a small family

Contact us for full information and a private viewing