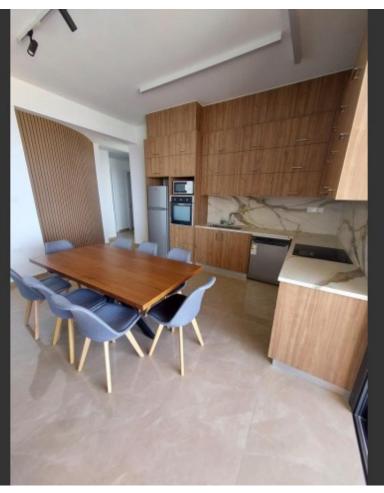

### **Indoor Features**

- Air Conditioning
- Covered Parking
- Elevator
- Fitted Kitchen
- Guest Toilet
- Master Bed
- Open-plan
- Utility Room
- Water Heater
- EPC Energy Class: Pending

23m2 of Covered Verandas

Covered Parking

Storeroom

A/C

Fitted Kitchen

Fitted Wardrobes

Open Plan

Parquet flooring in the bedrooms