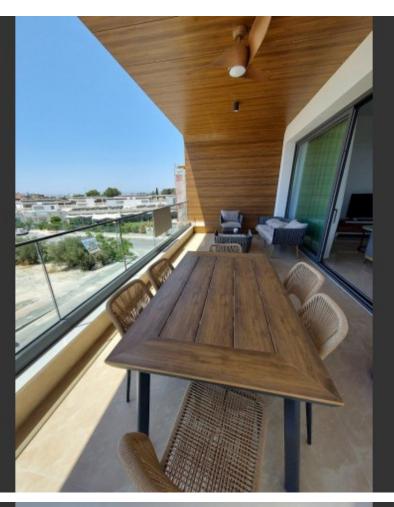

### **Outdoor Features**

- Barbecue area
- Communal pool
- Solar System

In addition, it has easy access to the highway and the city center!

Sea and city views!

Communal pool and gym!

2nd Floor, Corner Position

2 Bedrooms

2 Bathrooms

1 Ensuite + 1 Family

90m2 of Net Indoor area

23m2 of Covered Verandas

Covered Parking

Storeroom

A/C

Fitted Kitchen

Fitted Wardrobes

Open Plan

Parquet flooring in the bedrooms

High-quality materials and finishes

**BBQ** Area

Elevator

This modern apartment is a compelling investment opportunity! It is excellent for permanent living for a small family

Contact us for full information and a private viewing