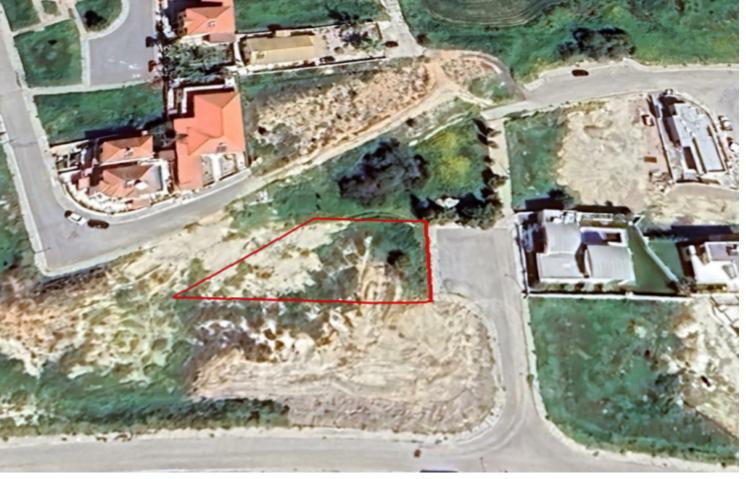

### **Key Facts**

• Residential Land

• 886 m<sup>2</sup> Land Size

• 60% Building Density

• Site Coverage: 35%

Floors: 2Height: 8m

• Title Deed: Available

ID: 35314

#### **Description**

Residential Plot For Sale in Oroklini, Larnaca
Located in a peaceful and attractive sought-after area
It has excellent access to the highway and the seafront!
In addition, many amenities are close by
Next to a green area!
Cul-de-sac!
886m2 of Plot area
Around 20m of Road Frontage
60% of Building Desnity
35% of Site Coverage
Up to 2 floors and a height of 8.3m
Access to a registered road
All development infrastructures are in place
This plot is suitable for residential development