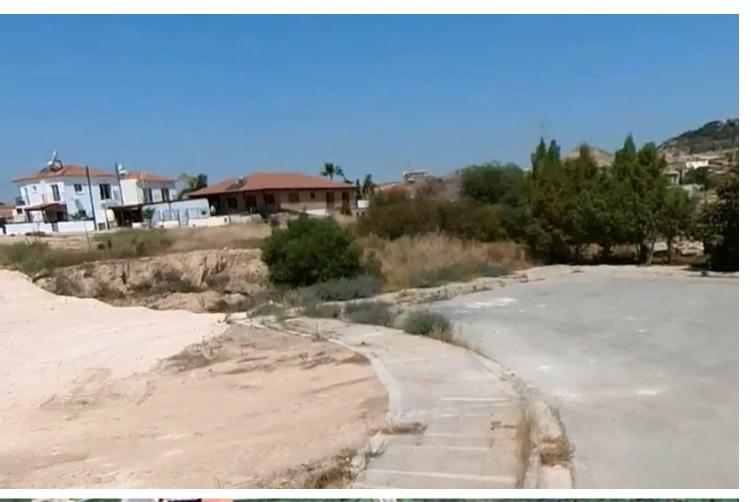

#### **Description**

Residential Plot For Sale in Oroklini, Larnaca
Located in a peaceful and attractive sought-after area
It has excellent access to the highway and the seafront!
In addition, many amenities are close by
Next to a green area!
Cul-de-sac!
886m2 of Plot area
Around 20m of Road Frontage
60% of Building Desnity
35% of Site Coverage
Up to 2 floors and a height of 8.3m
Access to a registered road
All development infrastructures are in place
This plot is suitable for residential development