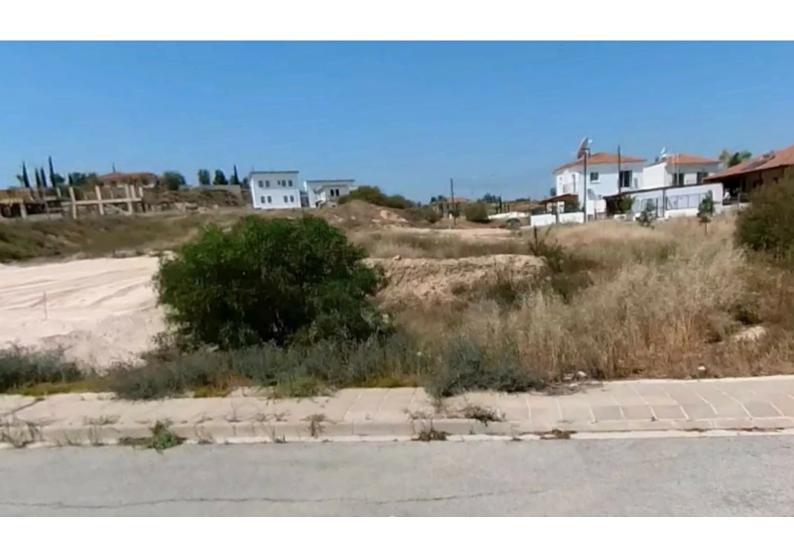

#### **Description**

Residential Plot For Sale in Oroklini, Larnaca
Located in a peaceful and attractive sought-after area
It has excellent access to the highway and the seafront!
In addition, many amenities are close by
Next to a green area!
Cul-de-sac!
886m2 of Plot area
Around 20m of Road Frontage
60% of Building Desnity
35% of Site Coverage
Up to 2 floors and a height of 8.3m
Access to a registered road
All development infrastructures are in place
This plot is suitable for residential development