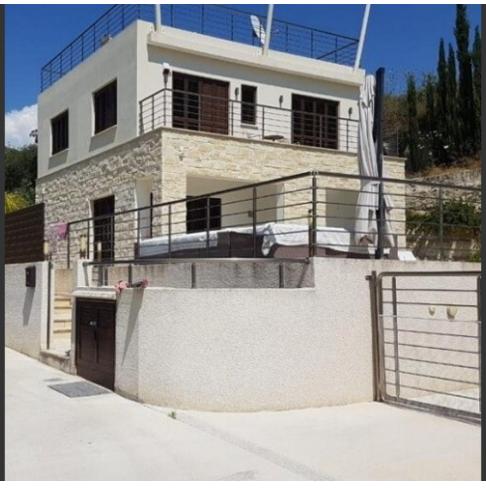

# 3 Bedroom Detached House For Sale

## €395,000 Negotiable

Tala, Paphos

### **Key Facts**

- 3 Beds
- 2 Baths
- 150 m<sup>2</sup> Covered Area
- 525 m<sup>2</sup> Land Size
- Year Built: 2015

ID: 30744