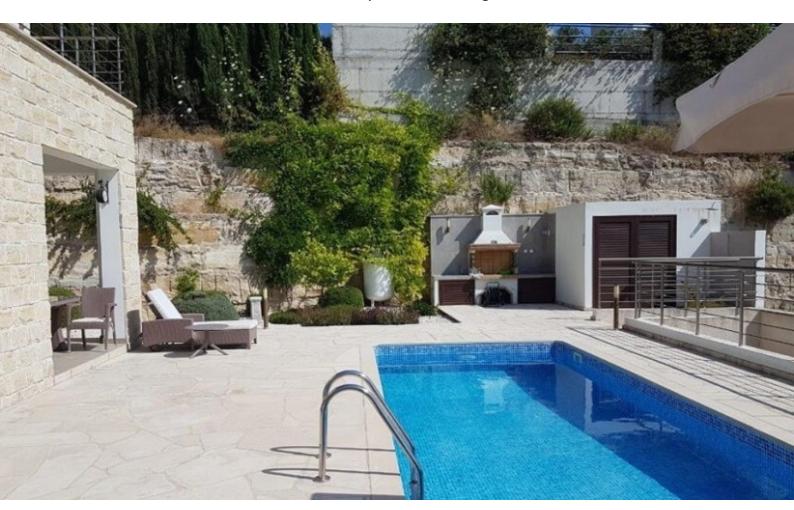

#### **Outdoor Features**

- Barbecue area
- Landscape Garden
- Outdoor Shower
- Private pool
- Roof Garden
- Solar System
- Uncovered Parking

Shutters

Storeroom

Security System

Double-glazed windows and doors

Fitted Wardrobes

Stone Features

Spacious open plan

Built-in BBQ Area/Outdoor Kitchen

Landscaped Garden

**Outdoor Shower** 

Mature trees allow plenty of privacy

**Gated Property** 

Year of Build: 2015

**Excellent Condition** 

Very well maintinaed

This exquisite home is a compelling investment opportunity!