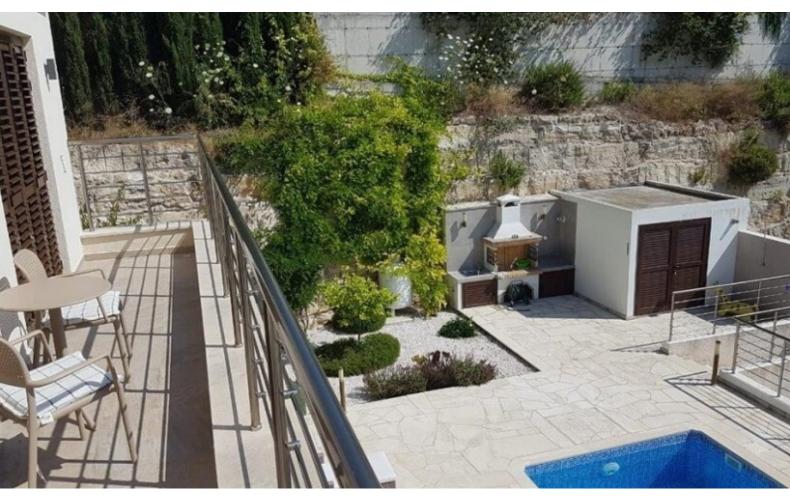

#### **Outdoor Features**

- Barbecue area
- Landscape Garden
- Outdoor Shower
- Private pool
- Roof Garden
- Solar System
- Uncovered Parking

Shutters

Storeroom

Security System

Double-glazed windows and doors

Fitted Wardrobes

Stone Features

Spacious open plan

Built-in BBQ Area/Outdoor Kitchen

Landscaped Garden

**Outdoor Shower** 

Mature trees allow plenty of privacy

**Gated Property** 

Year of Build: 2015

**Excellent Condition** 

Very well maintinaed

This exquisite home is a compelling investment opportunity!