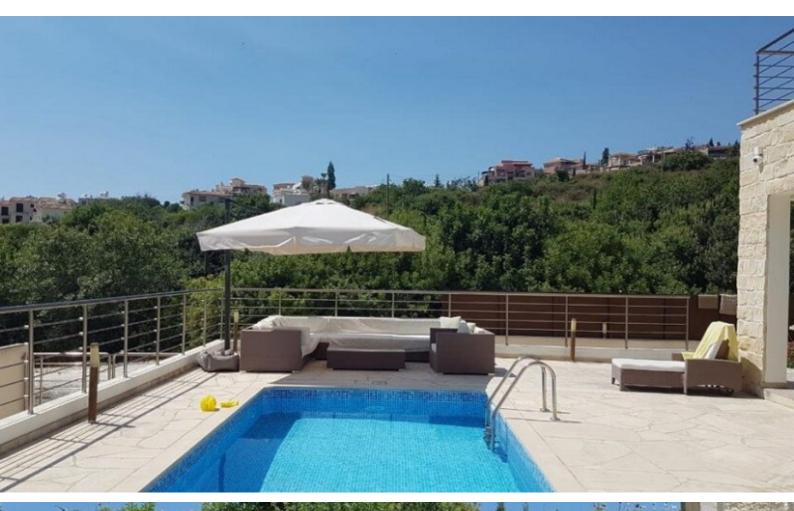

#### **Outdoor Features**

- Barbecue area
- Landscape Garden
- Outdoor Shower
- Private pool
- Roof Garden
- Solar System
- Uncovered Parking

In addition, it is just a 15-minute drive from the city center and Kissonerga coastal road!

Cul-de-sac!

Swimming Pool and Roof Garden!

- 3 Bedrooms
- 2 Bathrooms
- 1 En-suite + 1 Family Bathroom + 1 Guest W/C

150m2 of Covered area

50m2 of Roof Garden area

525m2 of Plot size (Approx)

**Uncovered Parking** 

Fully Furnished

Kitchen Appliances

A/C

**Underfloor Heating** 