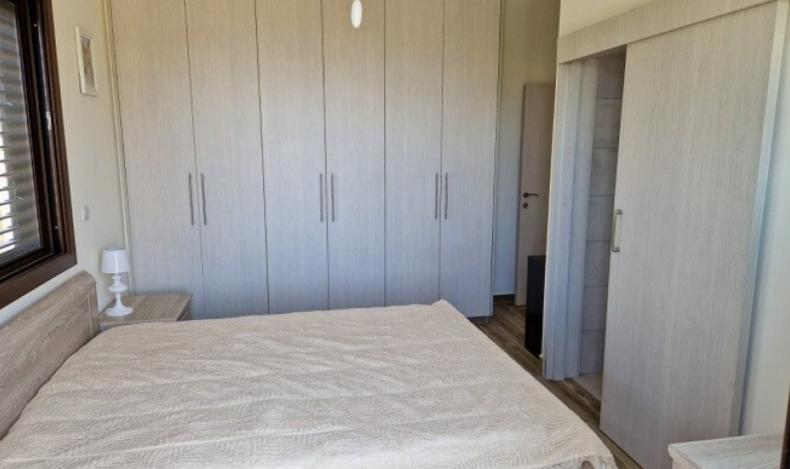

### **Key Facts**

- 3 Beds
- 2 Baths
- 150 m<sup>2</sup> Covered Area
- 525 m<sup>2</sup> Land Size
- Year Built: 2015

ID: 30744

#### **Indoor Features**

- Air Conditioning
- Electrical Appliances
- Fitted Kitchen
- Furnished
- Guest Toilet
- Master Bed
- Open-plan
- Security System
- Under Floor Heating
- Utility Room
- Water Heater
- EPC Energy Class: Pending

Shutters

Storeroom

Security System

Double-glazed windows and doors

Fitted Wardrobes

Stone Features

Spacious open plan

Built-in BBQ Area/Outdoor Kitchen