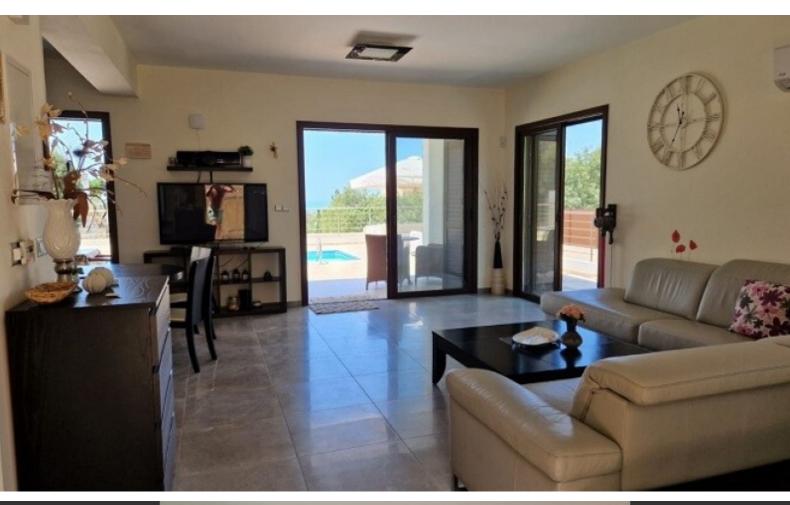

#### **Indoor Features**

- Air Conditioning
- Electrical Appliances
- Fitted Kitchen
- Furnished
- Guest Toilet
- Master Bed
- Open-plan
- Security System
- Under Floor Heating
- Utility Room
- Water Heater
- EPC Energy Class: Pending

150m2 of Covered area

50m2 of Roof Garden area

525m2 of Plot size (Approx)

**Uncovered Parking** 

Fully Furnished

Kitchen Appliances

A/C

**Underfloor Heating** 