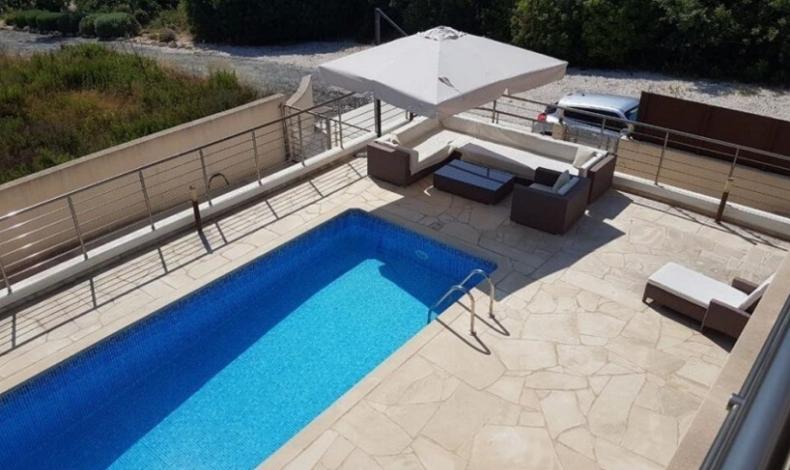

#### **Outdoor Features**

- Barbecue area
- Landscape Garden
- Outdoor Shower
- Private pool
- Roof Garden
- Solar System
- Uncovered Parking

150m2 of Covered area

50m2 of Roof Garden area

525m2 of Plot size (Approx)

**Uncovered Parking** 

Fully Furnished

Kitchen Appliances

A/C

**Underfloor Heating** 