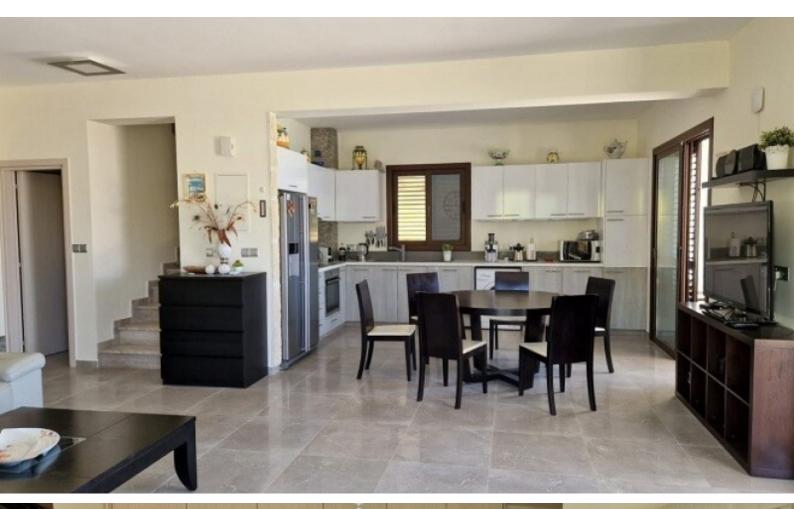

#### **Indoor Features**

- Air Conditioning
- Electrical Appliances
- Fitted Kitchen
- Furnished
- Guest Toilet
- Master Bed
- Open-plan
- Security System
- Under Floor Heating
- Utility Room
- Water Heater
- EPC Energy Class: Pending

### **Description**

Superb 3 Bedroom Detached Villa For Sale in Tala, Paphos with Sea Views!

Located in one of the most desirable and peaceful villages in Paphos

Tala is home to a plethora of amenities and some of the best villas!

150m2 of Covered area

50m2 of Roof Garden area

525m2 of Plot size (Approx)

**Uncovered Parking** 

Fully Furnished

Kitchen Appliances

A/C

**Underfloor Heating** 

Shutters

Storeroom

Security System

Double-glazed windows and doors

Fitted Wardrobes

Stone Features

Spacious open plan

Built-in BBQ Area/Outdoor Kitchen