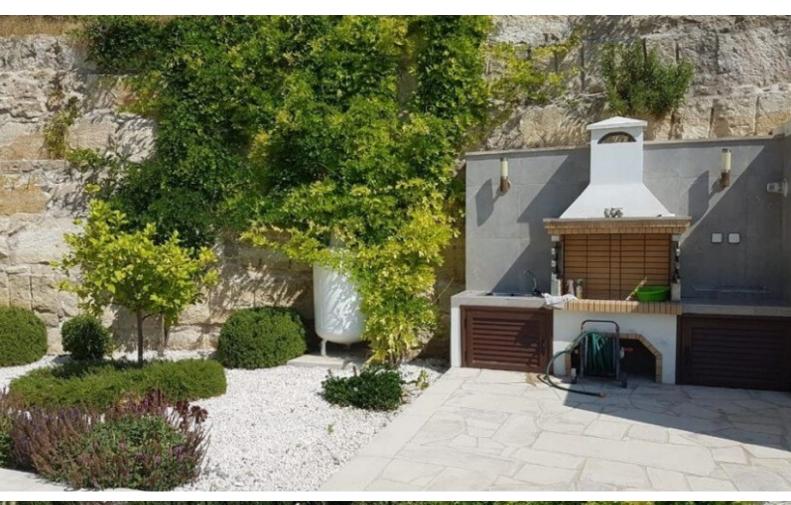

#### **Outdoor Features**

- Barbecue area
- Landscape Garden
- Outdoor Shower
- Private pool
- Roof Garden
- Solar System
- Uncovered Parking

Shutters

Storeroom

Security System

Double-glazed windows and doors

Fitted Wardrobes

Stone Features

Spacious open plan

Built-in BBQ Area/Outdoor Kitchen

Landscaped Garden

**Outdoor Shower** 

Mature trees allow plenty of privacy

**Gated Property** 

Year of Build: 2015

**Excellent Condition** 

Very well maintinaed

This exquisite home is a compelling investment opportunity!