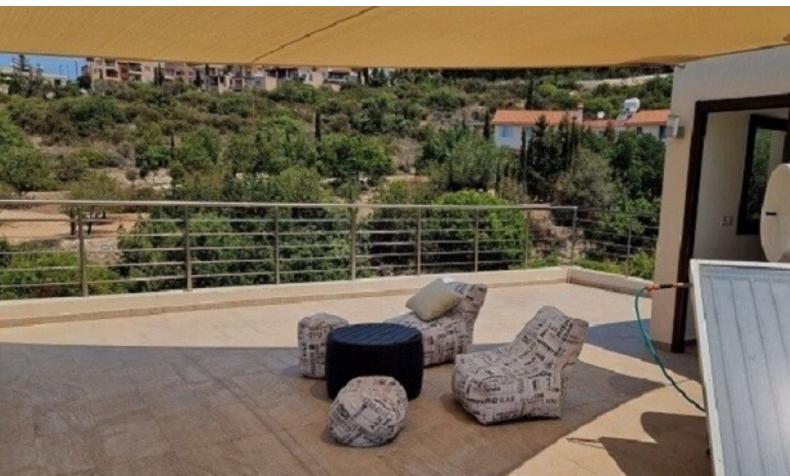

#### **Outdoor Features**

- Barbecue area
- Landscape Garden
- Outdoor Shower
- Private pool
- Roof Garden
- Solar System
- Uncovered Parking

150m2 of Covered area

50m2 of Roof Garden area

525m2 of Plot size (Approx)

**Uncovered Parking** 

Fully Furnished

Kitchen Appliances

A/C

**Underfloor Heating** 