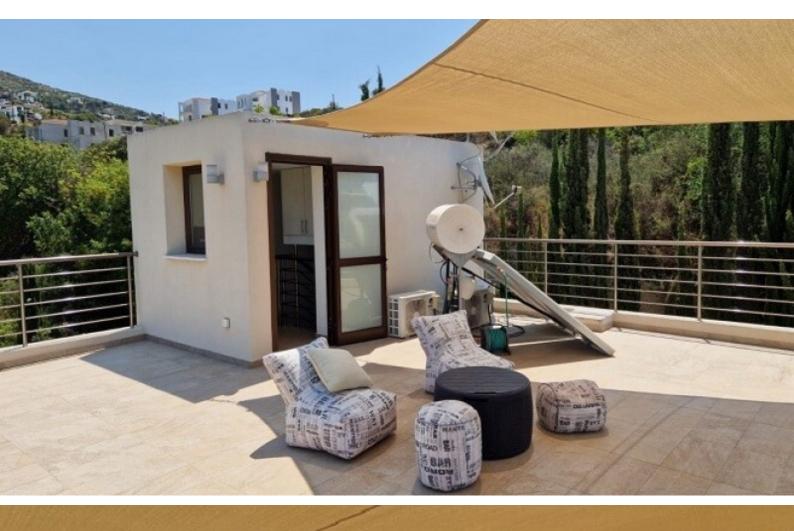

#### **Outdoor Features**

- Barbecue area
- Landscape Garden
- Outdoor Shower
- Private pool
- Roof Garden
- Solar System
- Uncovered Parking

150m2 of Covered area

50m2 of Roof Garden area

525m2 of Plot size (Approx)

**Uncovered Parking** 

Fully Furnished

Kitchen Appliances

A/C

**Underfloor Heating** 

Landscaped Garden

**Outdoor Shower** 

Mature trees allow plenty of privacy

**Gated Property** 

Year of Build: 2015

**Excellent Condition** 

Very well maintinaed

This exquisite home is a compelling investment opportunity!