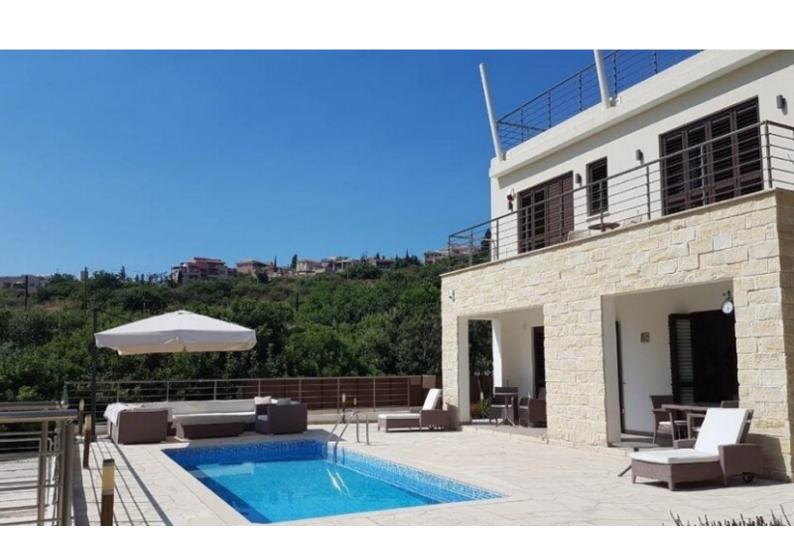

#### **Outdoor Features**

- Barbecue area
- Landscape Garden
- Outdoor Shower
- Private pool
- Roof Garden
- Solar System
- Uncovered Parking

### **Description**

Superb 3 Bedroom Detached Villa For Sale in Tala, Paphos with Sea Views!

Located in one of the most desirable and peaceful villages in Paphos

Tala is home to a plethora of amenities and some of the best villas!

In addition, it is just a 15-minute drive from the city center and Kissonerga coastal road!

Cul-de-sac!

Swimming Pool and Roof Garden!

- 3 Bedrooms
- 2 Bathrooms
- 1 En-suite + 1 Family Bathroom + 1 Guest W/C

150m2 of Covered area

50m2 of Roof Garden area

525m2 of Plot size (Approx)

**Uncovered Parking** 

Fully Furnished

Kitchen Appliances

A/C

**Underfloor Heating** 