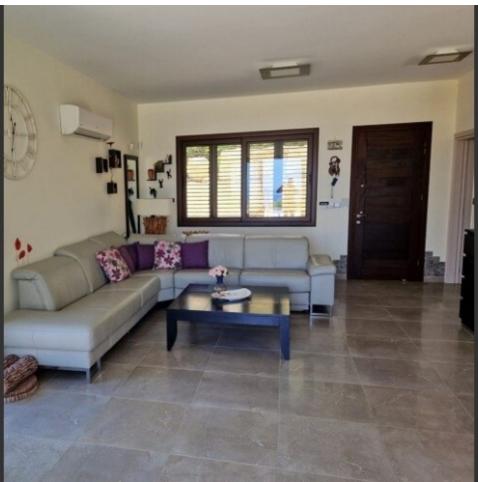

#### **Indoor Features**

- Air Conditioning
- Electrical Appliances
- Fitted Kitchen
- Furnished
- Guest Toilet
- Master Bed
- Open-plan
- Security System
- Under Floor Heating
- Utility Room
- Water Heater
- EPC Energy Class: Pending

150m2 of Covered area

50m2 of Roof Garden area

525m2 of Plot size (Approx)

**Uncovered Parking** 

Fully Furnished

Kitchen Appliances

A/C

**Underfloor Heating** 