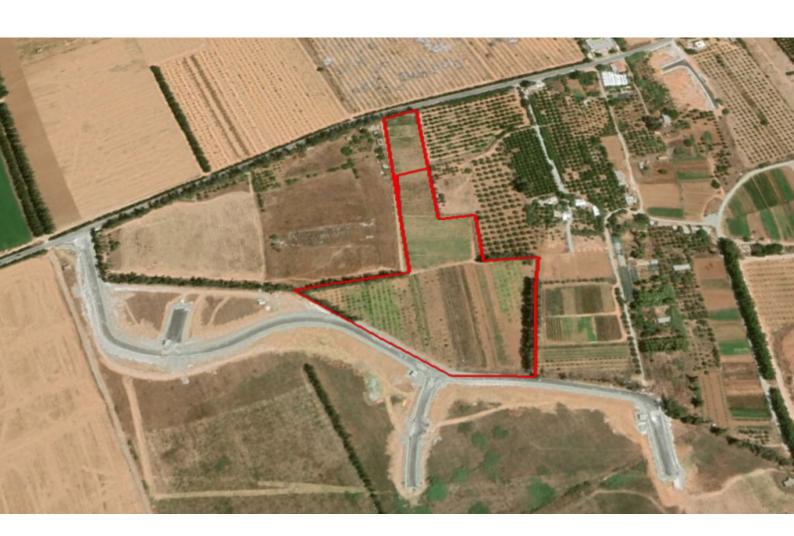

# Residential Land 35,230 SQM For Sale

### **Key Facts**

• Residential Land

• 35,230 m<sup>2</sup> Land Size

• 40% Building Density

• Site Coverage: 25%

• Floors: 2

• Height: 10m

• Title Deed: Available

#### **Description**

Huge Residential Land Parcel For Sale in Zakaki Region of Limassol!

Privileged location, just minutes from the Fasouri Waterpark and the Port of Limassol In addition, it is located within a short distance of My Mall and the brand new Casino Resort!

Fantastic investment opportunity!
35,230m2 of Land size
Around 170m of Road Frontage
40% of Building Density
25% of Site Coverage
Up to 2 floors and a height of 10m
Access to a registered road
All development infrastructures are in place
This land parcel is a compelling investment opportunity!
It is suitable for a large residential project!