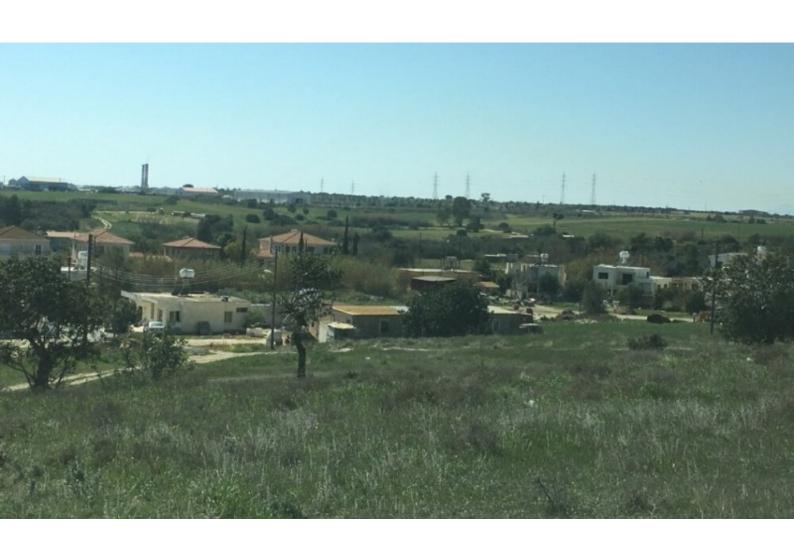

#### **Description**

Residential Plot For Sale in Ormideia, Larnaca!

Corner plot situated in a residential area

Just a short drive to the Larnaca-Ayia Napa highway

830m2 of Plot size

Around 60m of Road Frontage