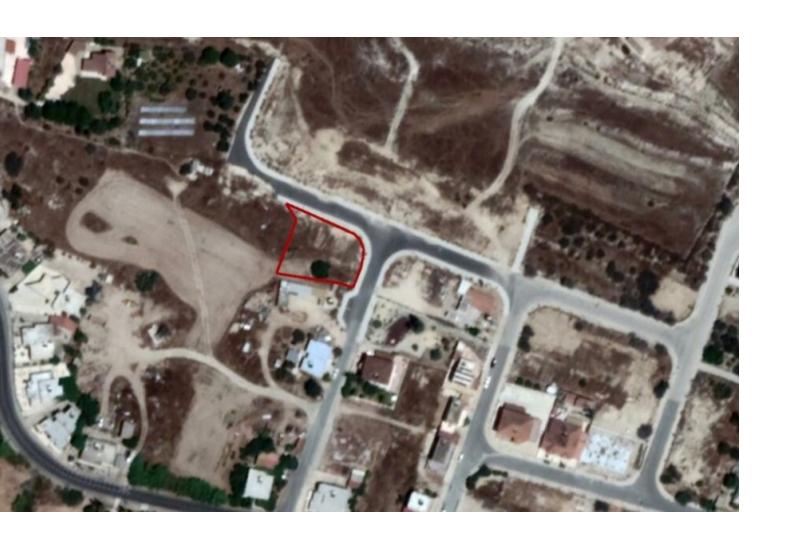

#### **Description**

Residential Plot For Sale in Ormideia, Larnaca!

Corner plot situated in a residential area

Just a short drive to the Larnaca-Ayia Napa highway

830m2 of Plot size

Around 60m of Road Frontage

60% of Building Density

35% of Site Coverage

Up to 2 floors and a height of 8.3m

Access to a registered road

All development infrastructures are in place

This plot is suitable for the development of your ideal home