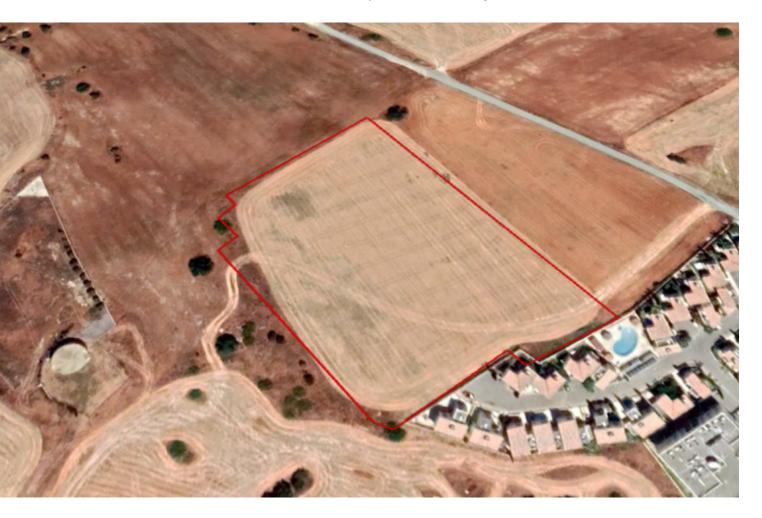

### **Key Facts**

• Residential Land

• 13,710 m<sup>2</sup> Land Size

• 60% Building Density

• Site Coverage: 35%

• Floors: 2

• Height: 8.3m

• Title Deed: Available

#### **Description**

Huge Residential Land Parcel For Sale in Tersefanou Larnaca!
Located in a peaceful and attractive village
Just a short distance from the community center and necessary amenities!
13,710m2 of Land Size
Just 50m from the nearest registered road
60% of Building Density
35% of Site Coverage
Up to 2 floors and a height of 8.3m
All development infrastructures are in place
This land parcel is suitable for residential development or the division of plots!