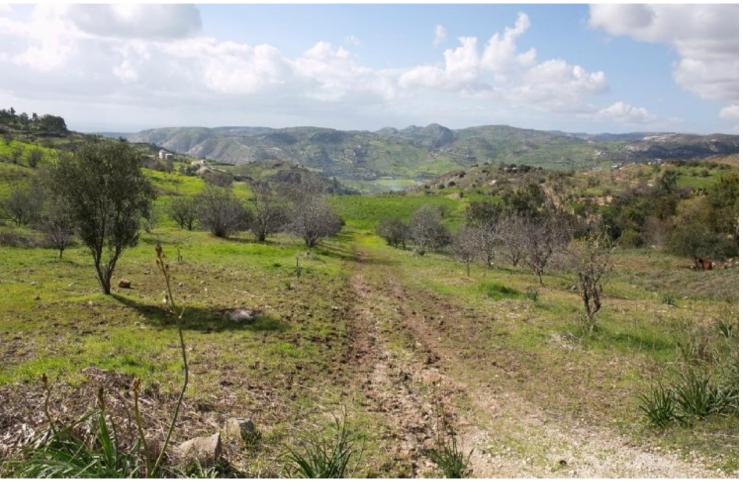

### **Description**

Huge Residential Land Parcel For Sale in Choletria, Paphos!
Situated within close proximity to the city of Paphos and all amenities
9,100m2 of Land size
Around 160m of Road Frontage
90% of Building Density
50% of Site Coverage
Up to 2 floors and a height of 8.3m
Access to a registered road
All development infrastructures are in place
This Land parcel is suitable for the division of plots or for a unified residential development