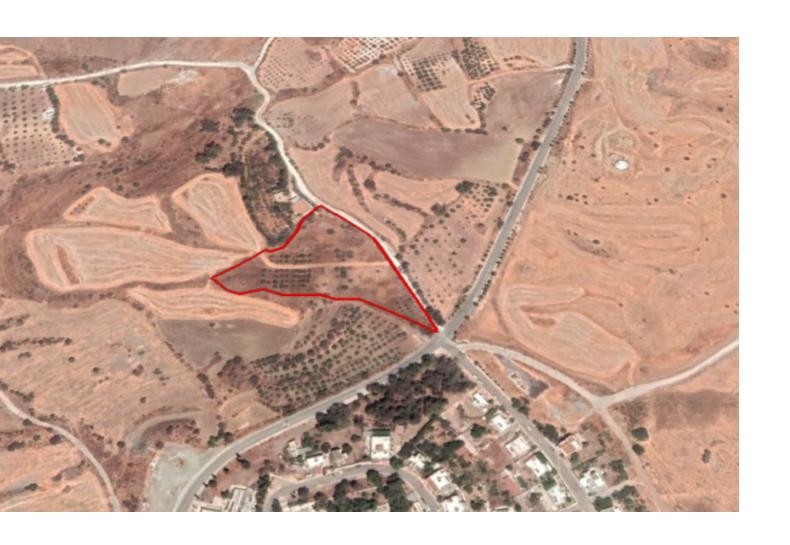

### **Description**

Huge Residential Land Parcel For Sale in Choletria, Paphos!
Situated within close proximity to the city of Paphos and all amenities
9,100m2 of Land size
Around 160m of Road Frontage
90% of Building Density
50% of Site Coverage
Up to 2 floors and a height of 8.3m
Access to a registered road
All development infrastructures are in place
This Land parcel is suitable for the division of plots or for a unified residential development