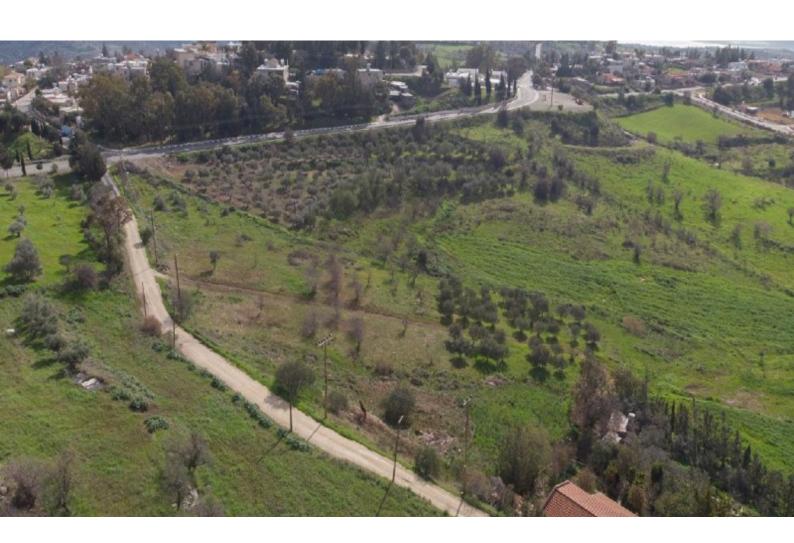

### **Description**

Huge Residential Land Parcel For Sale in Choletria, Paphos!
Situated within close proximity to the city of Paphos and all amenities
9,100m2 of Land size
Around 160m of Road Frontage
90% of Building Density
50% of Site Coverage
Up to 2 floors and a height of 8.3m
Access to a registered road
All development infrastructures are in place
This Land parcel is suitable for the division of plots or for a unified residential development