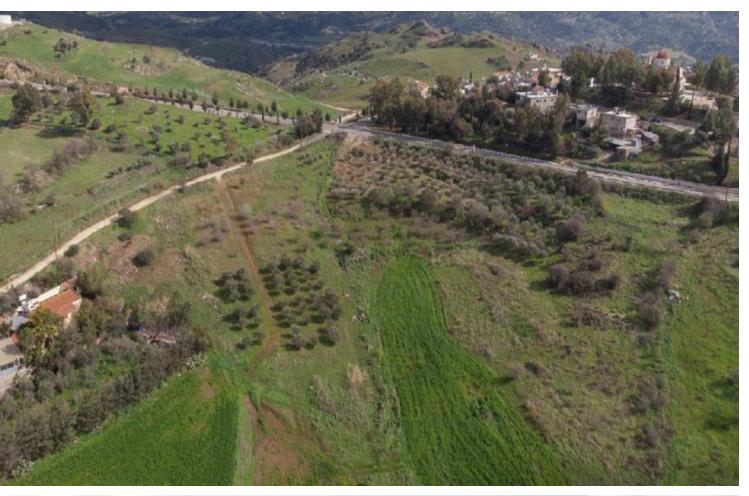

### **Description**

Huge Residential Land Parcel For Sale in Choletria, Paphos!
Situated within close proximity to the city of Paphos and all amenities
9,100m2 of Land size
Around 160m of Road Frontage
90% of Building Density
50% of Site Coverage
Up to 2 floors and a height of 8.3m
Access to a registered road
All development infrastructures are in place
This Land parcel is suitable for the division of plots or for a unified residential development