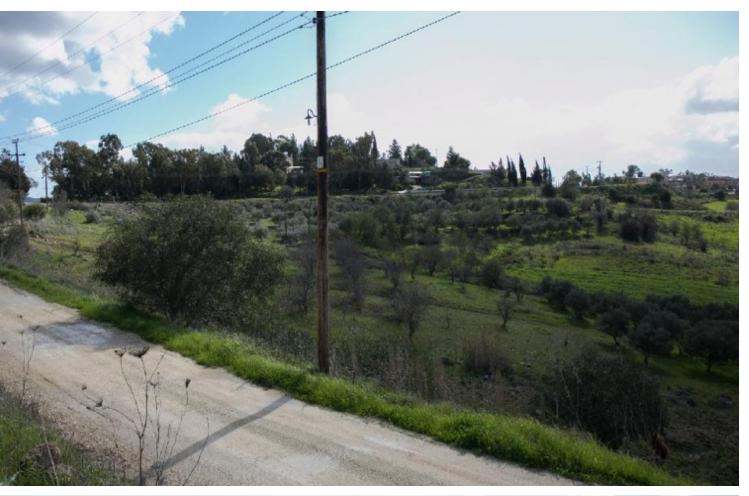

### **Description**

Huge Residential Land Parcel For Sale in Choletria, Paphos!
Situated within close proximity to the city of Paphos and all amenities
9,100m2 of Land size
Around 160m of Road Frontage
90% of Building Density
50% of Site Coverage
Up to 2 floors and a height of 8.3m
Access to a registered road
All development infrastructures are in place
This Land parcel is suitable for the division of plots or for a unified residential development