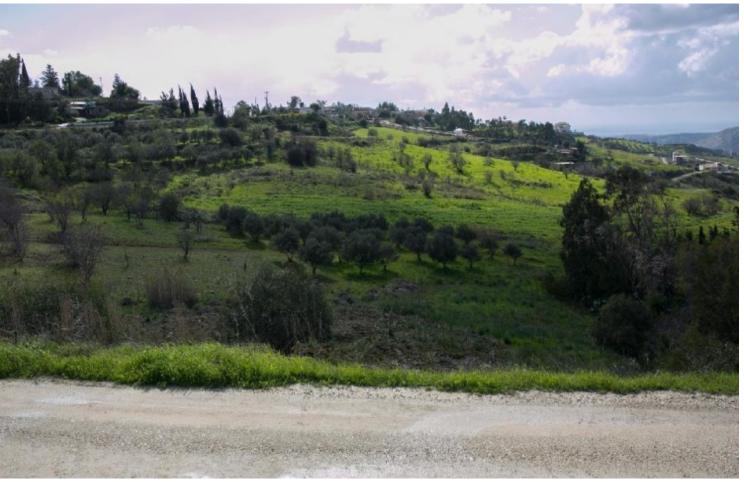

### **Description**

Huge Residential Land Parcel For Sale in Choletria, Paphos!
Situated within close proximity to the city of Paphos and all amenities
9,100m2 of Land size
Around 160m of Road Frontage
90% of Building Density
50% of Site Coverage
Up to 2 floors and a height of 8.3m
Access to a registered road
All development infrastructures are in place
This Land parcel is suitable for the division of plots or for a unified residential development