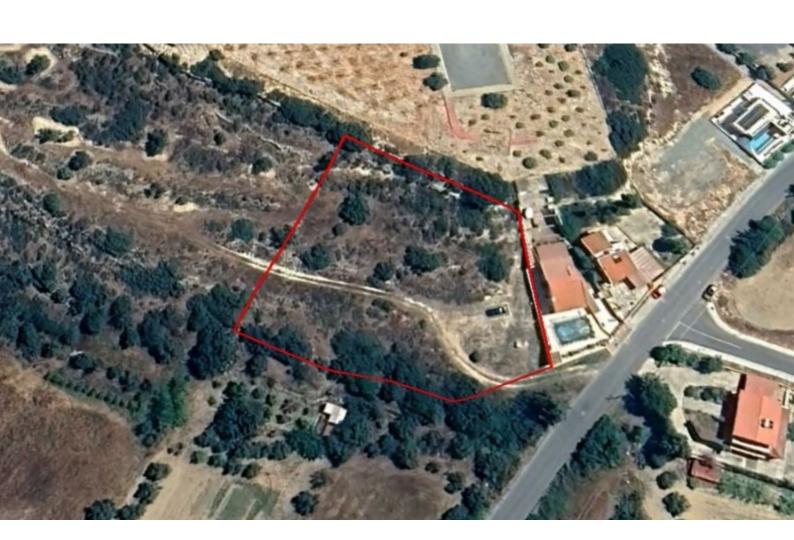

# Residential Land 2,876 SQM For Sale

### **Description**

Large Residential Land Parcel For Sale in Kefalokremmos, Germasogeia, Limassol Located in a peaceful and attractive family-friendly neighborhood It has excellent access to the highway and amenities!

2,876m2 of Land area

Access via a right of way

40% of Building Density

25% of Site Coverage

Up to 2 floors and a height of 10m

All development infrastructures are in place

This land is suitable for residential development