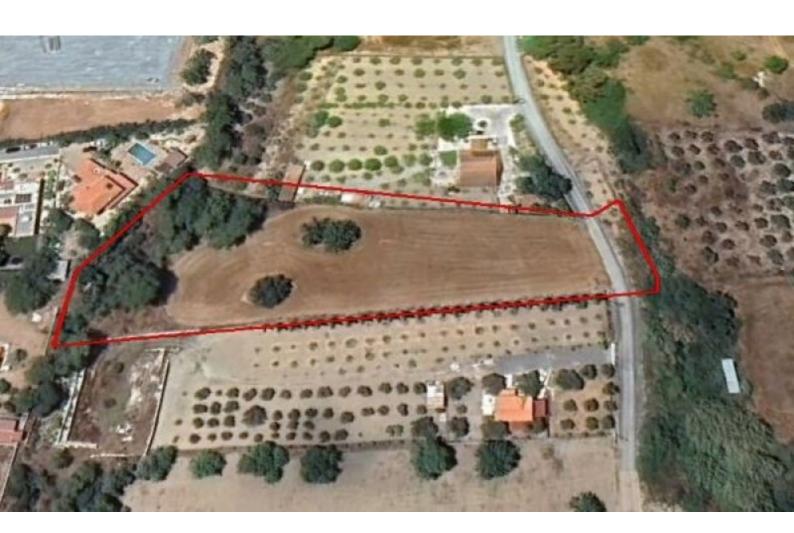

# Residential Land 6,690 SQM For Sale

### **Description**

Residential Land Parcel For Sale in Moni, Limassol
Located in a peaceful and attractive environment
It enjoys easy access to amenities and the Limassol-Nicosia highway!
6,690m2 of Land area
Around 28m of Road Frontage
20% of Building Density
20% of Site Coverage
Up to 2 floors and a height of 8.3m
All development infrastructures are in place
This land is suitable for developing your ideal family home