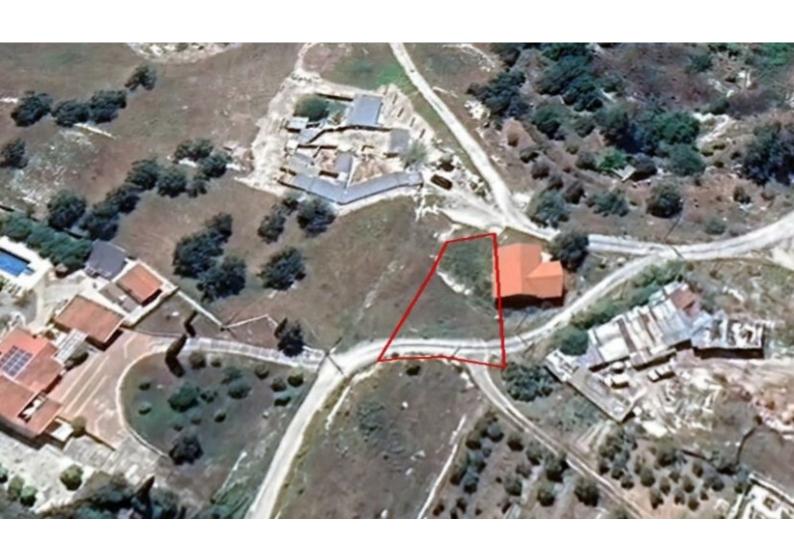

### **Key Facts**

• Residential Land

• 595 m<sup>2</sup> Land Size

• 90% Building Density

• Site Coverage: 50%

• Floors: 2

• Height: 8.3m

• Title Deed: Available

#### **Description**

Residential Land Parcel For Sale in Nata, Paphos
Located in a peaceful and attractive village
It enjoys easy access to the village center and amenities!
595m2 of Land area
Around 25m of Road Frtonage
90% of Building Density
50% of Site Coverage
Up to 2 floors and a height of 8.3m
Access to a registered road
All development infrastructures are in place
This land is suitable for residential development