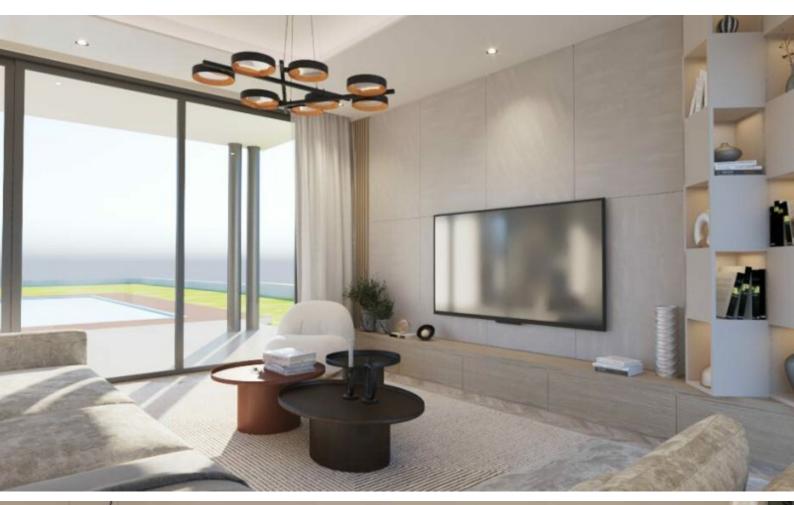

#### **Indoor Features**

- Covered Parking
- Fitted Kitchen
- Guest Toilet
- Master Bed
- Open-plan
- Pet Friendly
- Playroom
- Pressurised Water System
- Provision for Air Conditioning
- Under Floor Heating
- Unfurnished
- Utility Room
- Water Heater
- EPC Energy Class: A