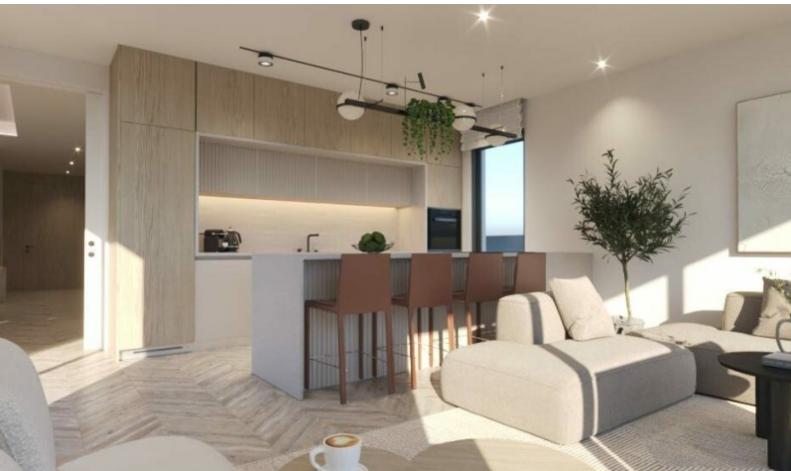

Double-covered parking, one beside the other

Photovoltaic System

Underfloor Heating

Provisions for A/C

Pressurized water system

Separate fitted kitchen with breakfast bar

Laundry Room

Office/Playroom

Secondary living area

Walk-in wardrobe for the master bedroom

Fitted Wardrobes

Electric carport

Provisions for electric parking gates

**BBQ** Area

Rear Garden

This exquisite home is excellent for a large family for permanent living!