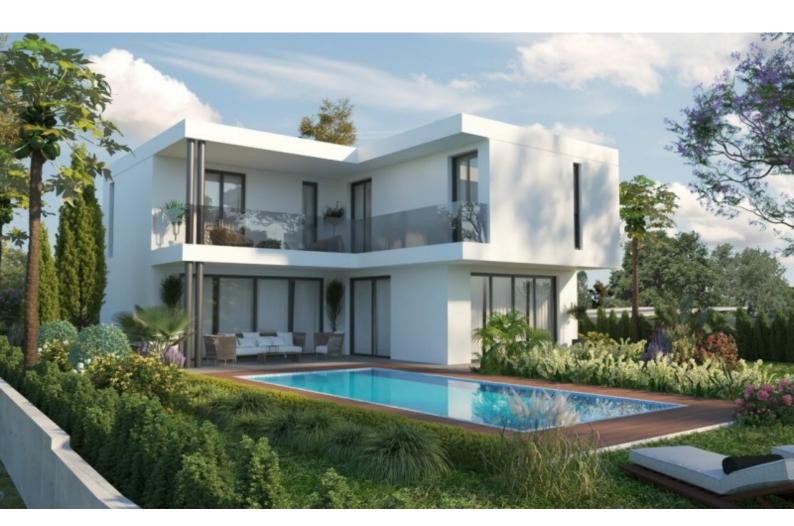

### **Description**

Brand New Spectacular 5 Bedroom Detached Luxury Villa For Sale in Geri, Nicosia with Swimming Pool!

Located in a peaceful family-friendly area that has increased demand for development! It enjoys excellent access to the entrance of the highway and the Mall of Cyprus! In addition, Athalassa National Park is also minutes away!

Cul-de-sac!

Swimming Pool

4 Bedrooms + 1 Ground Floor Office

4 Bathrooms

3 En-suites + 1 Family Bathroom

240m2 of Net Indoor area

17m2 of Covered Veranda

847m2 of Plot size

#### **Outdoor Features**

- Barbecue area
- Photovoltaic System
- Private pool
- Rear Garden
- Solar System
- Standard Garden