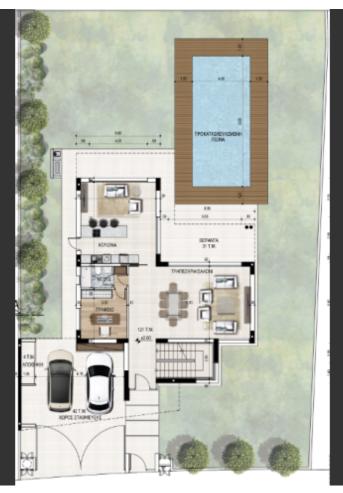

## **Key Facts**

- 5 Beds
- 4 Baths
- 240 m<sup>2</sup> Covered Area
- 847 m<sup>2</sup> Land Size
- 17 m<sup>2</sup> Covered Verandas
- New Build
- Title Deed: Available

ID: 28888

Cul-de-sac!

Swimming Pool

4 Bedrooms + 1 Ground Floor Office

4 Bathrooms

3 En-suites + 1 Family Bathroom

240m2 of Net Indoor area

17m2 of Covered Veranda

847m2 of Plot size

Double-covered parking, one beside the other

Photovoltaic System

Underfloor Heating

Provisions for A/C

Pressurized water system

Separate fitted kitchen with breakfast bar

Laundry Room

Office/Playroom

Secondary living area

Walk-in wardrobe for the master bedroom

Fitted Wardrobes

Electric carport

Provisions for electric parking gates

**BBQ** Area

Rear Garden

This exquisite home is excellent for a large family for permanent living!