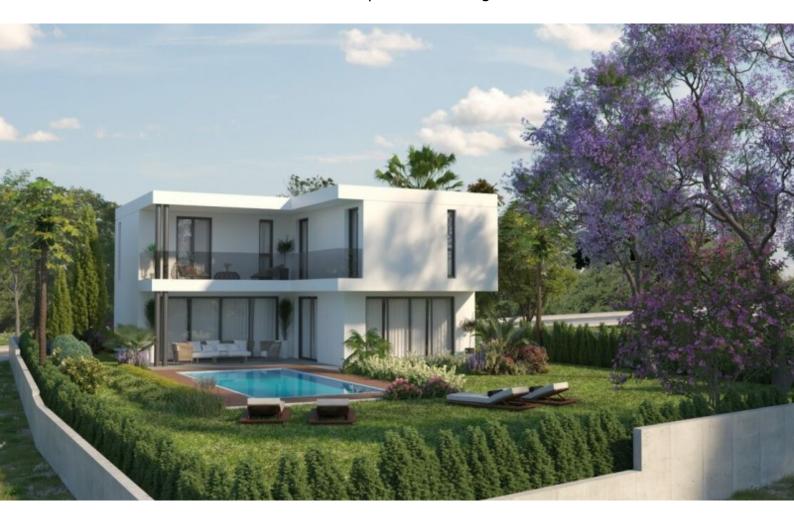

### **Description**

Brand New Spectacular 5 Bedroom Detached Luxury Villa For Sale in Geri, Nicosia with Swimming Pool!

Located in a peaceful family-friendly area that has increased demand for development! It enjoys excellent access to the entrance of the highway and the Mall of Cyprus! In addition, Athalassa National Park is also minutes away!

Cul-de-sac!

Swimming Pool

4 Bedrooms + 1 Ground Floor Office

4 Bathrooms

3 En-suites + 1 Family Bathroom

240m2 of Net Indoor area

17m2 of Covered Veranda

847m2 of Plot size

#### **Outdoor Features**

- Barbecue area
- Photovoltaic System
- Private pool
- Rear Garden
- Solar System
- Standard Garden