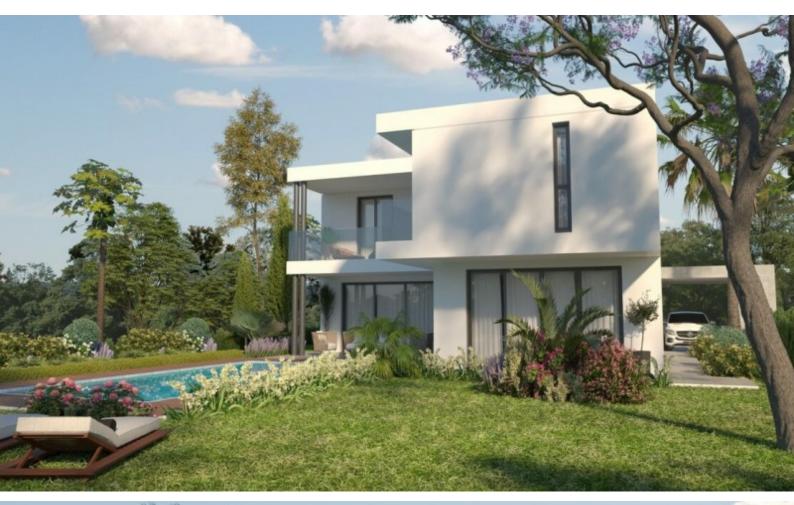

### **Description**

Brand New Spectacular 5 Bedroom Detached Luxury Villa For Sale in Geri, Nicosia with Swimming Pool!

Located in a peaceful family-friendly area that has increased demand for development! It enjoys excellent access to the entrance of the highway and the Mall of Cyprus! In addition, Athalassa National Park is also minutes away!

Cul-de-sac!

Swimming Pool

4 Bedrooms + 1 Ground Floor Office

4 Bathrooms

3 En-suites + 1 Family Bathroom

240m2 of Net Indoor area

17m2 of Covered Veranda

847m2 of Plot size

#### **Outdoor Features**

- Barbecue area
- Photovoltaic System
- Private pool
- Rear Garden
- Solar System
- Standard Garden