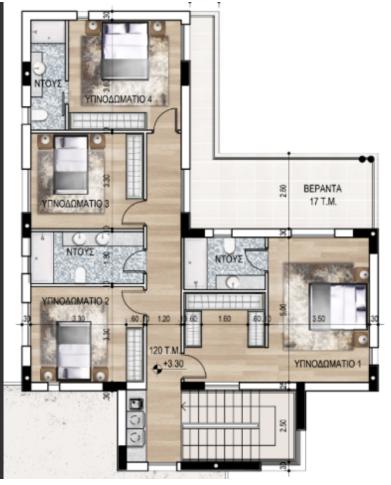

## **Key Facts**

- 5 Beds
- 4 Baths
- 240 m<sup>2</sup> Covered Area
- 847 m<sup>2</sup> Land Size
- 17 m<sup>2</sup> Covered Verandas
- New Build
- Title Deed: Available

ID: 28888

Cul-de-sac!

Swimming Pool

4 Bedrooms + 1 Ground Floor Office

4 Bathrooms

3 En-suites + 1 Family Bathroom

240m2 of Net Indoor area

17m2 of Covered Veranda

847m2 of Plot size