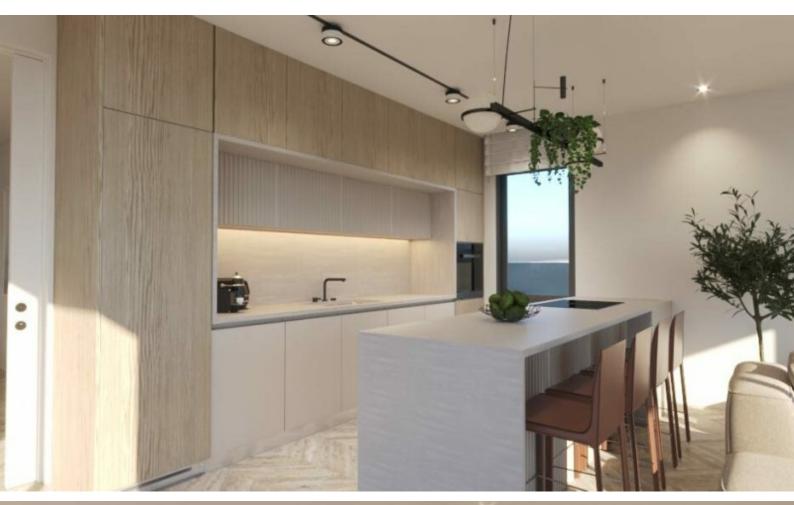

Double-covered parking, one beside the other

Photovoltaic System

Underfloor Heating

Provisions for A/C

Pressurized water system

Separate fitted kitchen with breakfast bar

Laundry Room

Office/Playroom