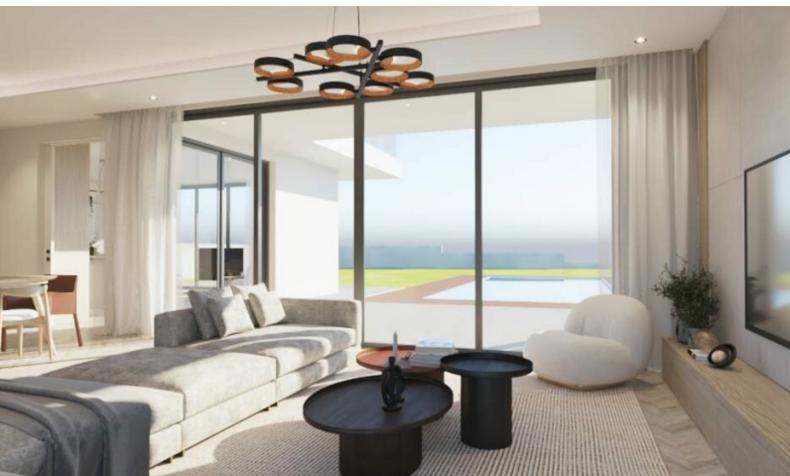

#### **Outdoor Features**

- Barbecue area
- Photovoltaic System
- Private pool
- Rear Garden
- Solar System
- Standard Garden

Cul-de-sac!

Swimming Pool

4 Bedrooms + 1 Ground Floor Office

4 Bathrooms

3 En-suites + 1 Family Bathroom

240m2 of Net Indoor area

17m2 of Covered Veranda

847m2 of Plot size